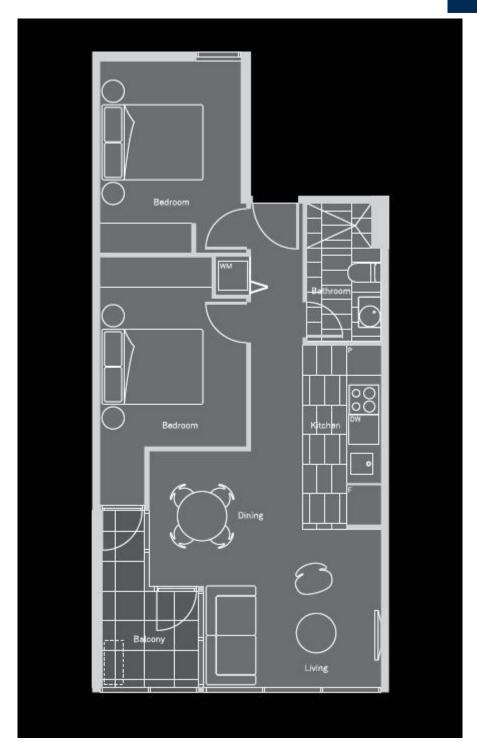

## UG05/108 Flinders Street MELBOURNE, VIC

## Simply a Beauty in Melbourne's Paris End

This Upper Ground Floor apartment, UG05 is absolutely a rare find at the most sought after Eastern corner of Melbourne CBD and right on the front of this boutique building: 108 Flinders.

Designed by the multi Award Winning architect, Fender Katsalidis, 108 Flinders is a luxury boutique residential complex which has been a hot residential target by Melbournians.

The apartment also features: