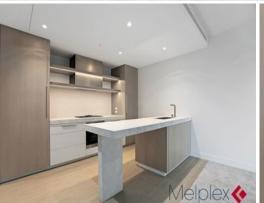

## Apartment features:

- ? Internal space of approx. 97sqm with balcony of approx. 5sqm
- ? White Goods (Fisher & Paykel 403L Fridge/Freezer, AEG 8kg Front Loading Washer & AEG 8kg Condenser Dryer)
- ? Bespoke design, quality construction and finishes
- ? Car space and storage
- ? Stainless steel Miele appliances, including integrated dishwasher and etc.