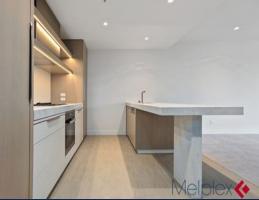

## Apartment features:

- ? Internal space of approx. 97sqm with balcony of approx. 5sqm
- ? White Goods (Fisher & Paykel 403L Fridge/Freezer, AEG 8kg Front Loading Washer & AEG 8kg Condenser Dryer)
- ? Bespoke design, quality construction and finishes
- ? Car space and storage
- ? Stainless steel Miele appliances, including integrated dishwasher and etc.