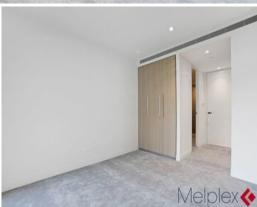

## Apartment features:

- ? Internal space of approx. 97sqm with balcony of approx. 5sqm
- ? White Goods (Fisher & Paykel 403L Fridge/Freezer, AEG 8kg Front Loading Washer & AEG 8kg Condenser Dryer)
- ? Bespoke design, quality construction and finishes
- ? Car space and storage
- ? Stainless steel Miele appliances, including integrated dishwasher and etc.