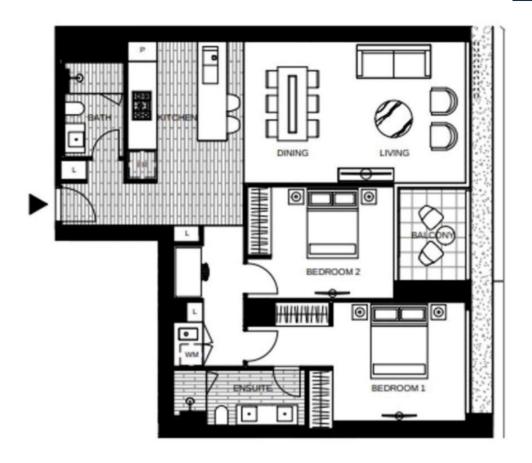

## Luxurious Two-Bed Two-Bath Residence (With White Goods?at The Eastbourne

Located in East Melbourne, one of the Top 5 Melbourne suburbs, The Eastbourne sets a new benchmark for luxury living with six-star amenities that are second to none.

## Apartment features:

- ? Internal space of approx. 97sqm with balcony of approx. 5sqm
- ? White Goods (Fisher & Paykel 403L Fridge/Freezer, AEG 8kg Front Loading Washer & AEG 8kg Condenser Dryer)
- ? Bespoke design, quality construction and finishes
- ? Car space and storage
- ? Stainless steel Miele appliances, including integrated dishwasher and etc.