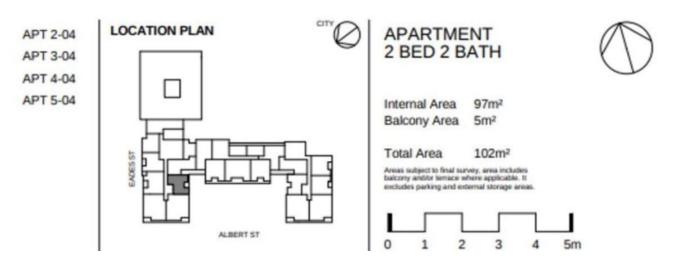

## Apartment features:

- ? Internal space of approx. 97sqm with balcony of approx. 5sqm
- ? White Goods (Fisher & Paykel 403L Fridge/Freezer, AEG 8kg Front Loading Washer & AEG 8kg Condenser Dryer)
- ? Bespoke design, quality construction and finishes
- ? Car space and storage
- ? Stainless steel Miele appliances, including integrated dishwasher and etc.