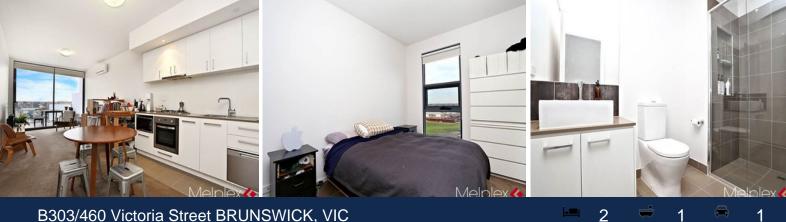

## B303/460 Victoria Street BRUNSWICK, VIC

Comprising open plan living and meals, Euro kitchen with all stainless steel appliances, two double bedrooms, both with BIRs and windows, stylish bathroom and separate laundry, added with great sized outdoor balcony for entertaining.