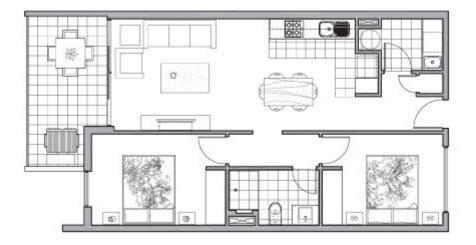

Comprising open plan living and meals, Euro kitchen with all stainless steel appliances, two double bedrooms, both with BIRs and windows, stylish bathroom and separate laundry, added with great sized outdoor balcony for entertaining.