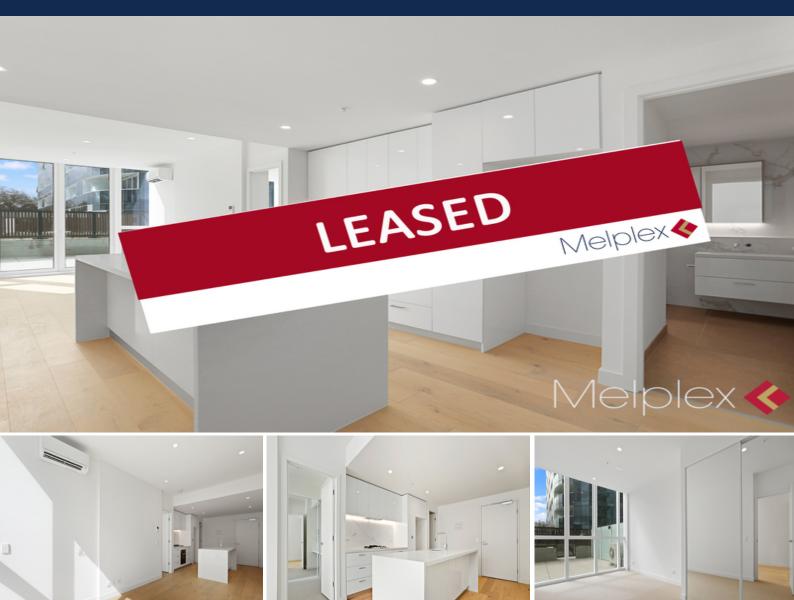

## Spacious and Modern One-bed Apartment at ARDEN GARDENS

Arden Gardens is a new landmark development for North Melbourne? an iconic address boasting the location of the inner-city along with the luxury of a parkside location, private landscaped plaza and stunning city views.

One large bedroom with BIR is served by a fully-tilled modern bathroom.

Other features including split-system air conditioning (cooling and heating), a separate Euro laundry.

- BBQ and Garden retreat
- Lounge room with a private kitchenette and outdoor playing space
- Fully equipped gym