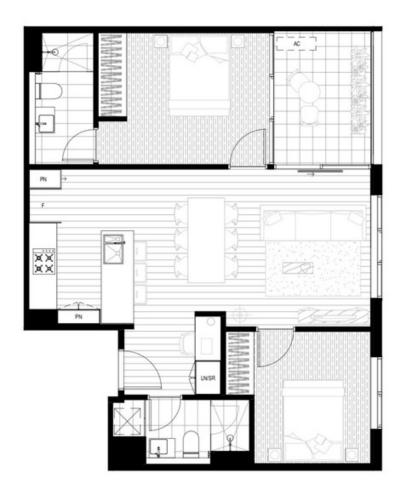

Also features: split system air-conditioning, intercom system and one car park on title plus a storage cage.

Built on the existing fa?ade, Bond Quarter Tower has inherited the historical architecture and successfully matched the local style of neighbourhood surroundings.