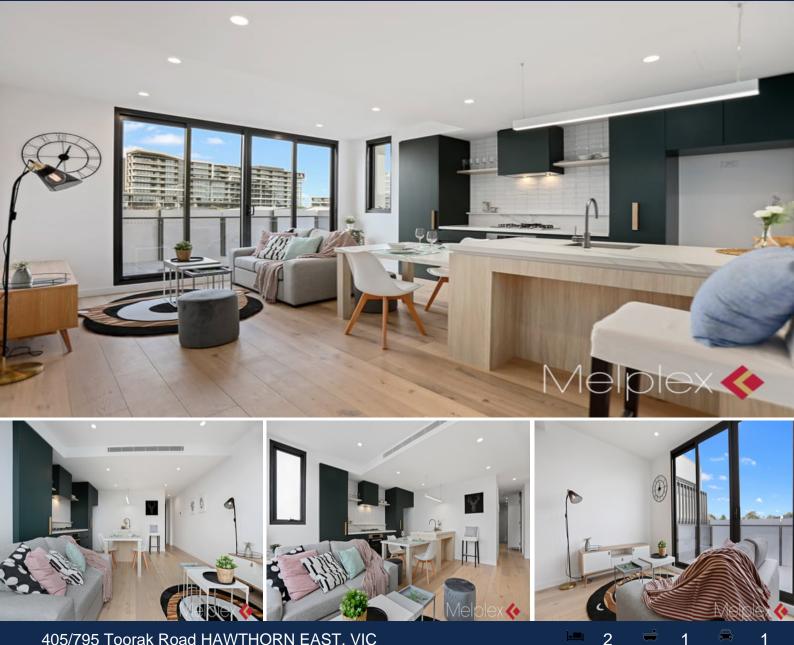

## Best Possible Contemporary Living at the Standard

Exclusively situated in the highly sought-after suburb of Hawthorn East which is only about 7km from Melbourne CBD, this brand new two-bed one-bath apartment in The Anderson is sure to delight.

Also features: polished European oak floor boards, full height windows maximising great natural light, reverse-cycle air-conditioning, intercom system and a secure car park on title.

The Anderson, designed to the best possible standard for urban living with unique charm of Hawthorn East, has created an aspirational lifestyle to its residents. It is directly opposite Tooronga Shopping Centre with only about 20 minute drive to Chadstone. It is surrounded by a series of elite schools, such as Auburn South and St Joseph's Primary Schools, Trinity Grammar and Camberwell Girls Grammar, not to mention Swinburne University and Melbou