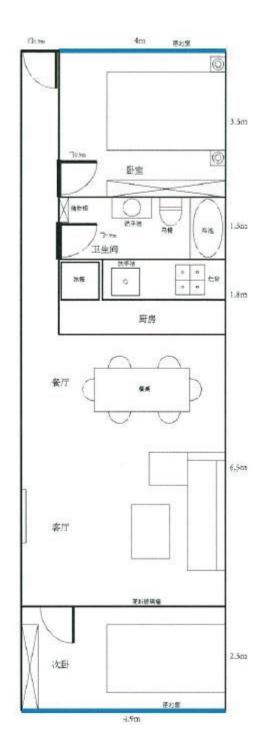

#### Site One ? Unique, Spacious and Central

A fantastic opportunity is now available in this amazing location directly opposite Marvel Stadium in the sought after Victoria Harbour of Docklands.

Suitable for both owner-occupiers and investors, Apartment 510 is a large one bedroom residence, comprising spacious open plan living area with an extension of winter garden/balcony overlooking right across the busy Bourke St, stylish kitchen with stainless steel appliances and dining zone, generous bedroom with BIRs, bathroom with laundry.

Also features ducted heating and cooling, timber floor boards, intercom system and security entrance.

Designed by Elenberg Fraser with great quality and on an enviable central location, Site One's residents would have the luxury to enjoy countless amenities Docklands offers, such a