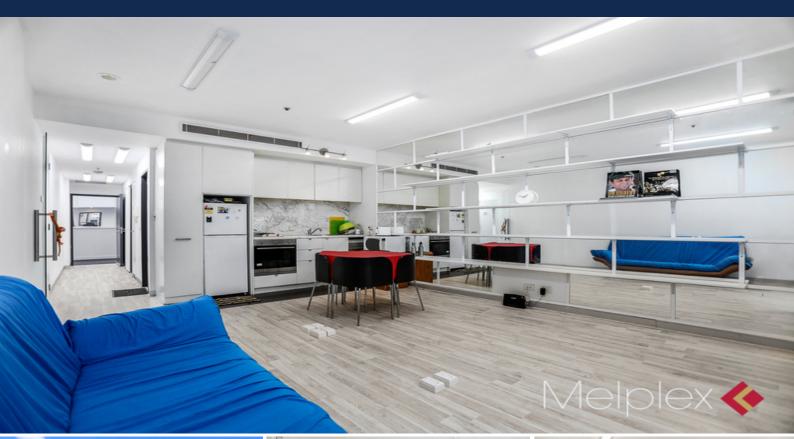

#### Site One ? Unique, Spacious and Central

A fantastic opportunity is now available in this amazing location directly opposite Marvel Stadium in the sought after Victoria Harbour of Docklands.

Suitable for both owner-occupiers and investors, Apartment 510 is a large one bedroom residence, comprising spacious open plan living area with an extension of winter garden/balcony overlooking right across the busy Bourke St, stylish kitchen with stainless steel appliances and dining zone, generous bedroom with BIRs, bathroom with laundry.

Also features ducted heating and cooling, timber floor boards, intercom system and security entrance.

Designed by Elenberg Fraser with great quality and on an enviable central location, Site One's residents would have the luxury to enjoy countless amenities Docklands offers, such a