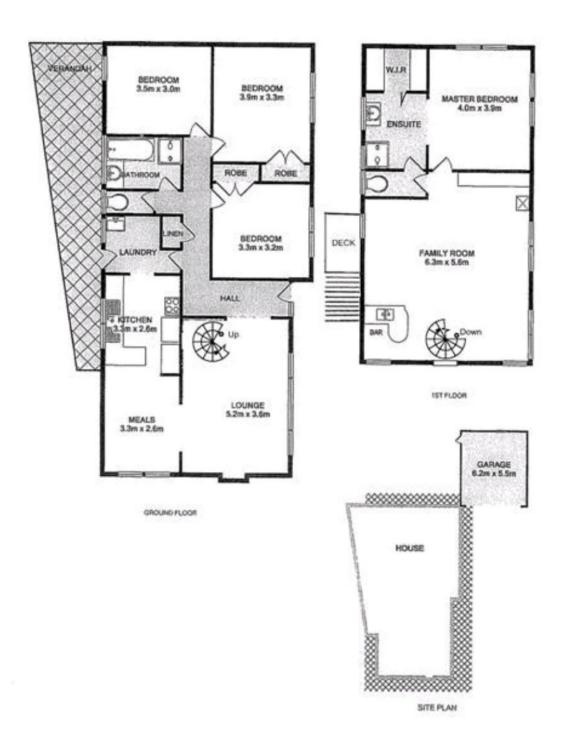

## Family living in big house

?Under application?

Family living at its best and the possibility of dual living arrangement. On entry you'll be impressed by the modern timber and iron spiral staircase that leads upstairs to a huge rumpus room with Coonara heater, wet bar (or easily converted into a 2nd kitchen) and spacious main bedroom with walk in robe, ensuite and sep W.C. Relax on the upstairs timber deck with glimpses of the Dandenong Ranges, which also allows separate access via the external stairs.

Downstairs you'll be impressed by a brand new fully equipped sparkling kitchen with meals area, big sunny family room and 3 additional bedrooms serviced by a renovated bathroom. Extras include polished timber floors, gas ducted heating, air conditioning and a double garage with additional storage. Located across the road from a leafy reserve, this large corner property of 850 sqm offers plenty of scope for your additions and is close to shopping