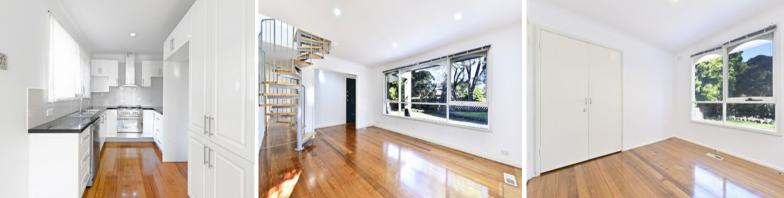

## Family living in big house

?Under application?

Family living at its best and the possibility of dual living arrangement. On entry you'll be impressed by the modern timber and iron spiral staircase that leads upstairs to a huge rumpus room with Coonara heater, wet bar (or easily converted into a 2nd kitchen) and spacious main bedroom with walk in robe, ensuite and sep W.C. Relax on the upstairs timber deck with glimpses of the Dandenong Ranges, which also allows separate access via the external stairs.

Downstairs you'll be impressed by a brand new fully equipped sparkling kitchen with meals area, big sunny family room and 3 additional bedrooms serviced by a renovated bathroom. Extras include polished timber floors, gas ducted heating, air conditioning and a double garage with additional storage. Located across the road from a leafy reserve, this large corner property of 850 sqm offers plenty of scope for your additions and is close to shopping