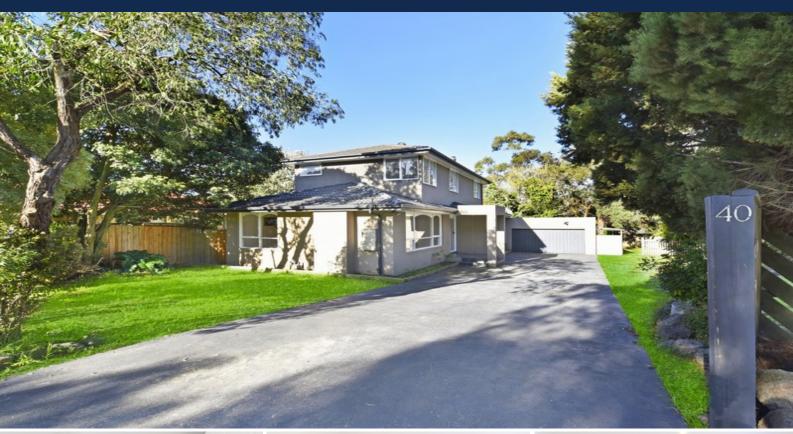

2

2

40 Rosehill St SCORESBY, VIC

## Family living in big house

?Under application?

Family living at its best and the possibility of dual living arrangement. On entry you'll be impressed by the modern timber and iron spiral staircase that leads upstairs to a huge rumpus room with Coonara heater, wet bar (or easily converted into a 2nd kitchen) and spacious main bedroom with walk in robe, ensuite and sep W.C. Relax on the upstairs timber deck with glimpses of the Dandenong Ranges, which also allows separate access via the external stairs.

Downstairs you'll be impressed by a brand new fully equipped sparkling kitchen with meals area, big sunny family room and 3 additional bedrooms serviced by a renovated bathroom. Extras include polished timber floors, gas ducted heating, air conditioning and a double garage with additional storage. Located across the road from a leafy reserve, this large corner property of 850 sqm offers plenty of scope for your additions and is close to shopping