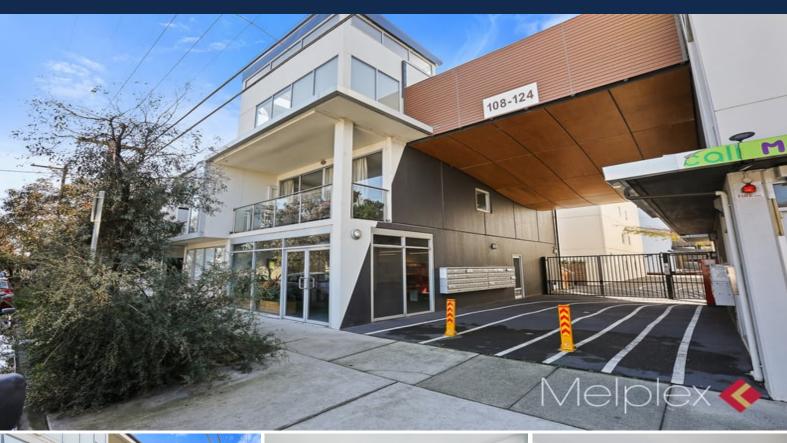

2

11/108 Union Street BRUNSWICK, VIC

## DOUBLE STOREY GROUND FLOOR APARTMENT

Brilliant access to Sydney Road shops, cafes and tram, Union Square Shopping Centre, Jewell Train Station, Melbourne University and the CBD, perfect for either an owner occupier or an investment.

Spacious and cleverly designed, this 2 bedroom ground floor apartment offers a fantastic opportunity to enter this highly sought after pocket of Brunswick with potential to renovate in the future.

Comprising of a private massive front courtyard with direct street entry, open plan kitchen/meals living area opening onto a northerly sun rear courtyard and powder room.