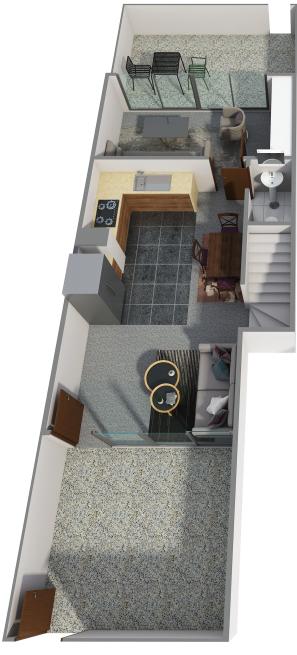

Spacious and cleverly designed, this 2 bedroom ground floor apartment offers a fantastic opportunity to enter this highly sought after pocket of Brunswick with potential to renovate in the future.

Comprising of a private massive front courtyard with direct street entry, open plan kitchen/meals living area opening onto a northerly sun rear courtyard and powder room.

**GROUND FLOOR** 

FIRST FLOOR

This floor plan including furniture, fixture measurements and dimensions are approximate and for illustrative purposes only. Boxbrownie.com gives no guarantee, warranty or representation as to the accuracy and layout.