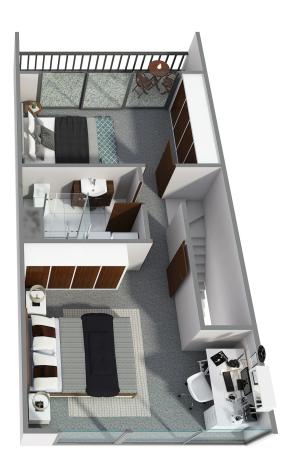

The second level servicing two good-sized bedrooms with also enjoy generous floor to ceiling mirrored built in robes and sun-filled master bedroom with balcony. A stylish shared ba

**Melplex Real Estate** 

**GROUND FLOOR** 

FIRST FLOOR

This floor plan including furniture, fixture measurements and dimensions are approximate and for illustrative purposes only. Boxbrownie.com gives no guarantee, warranty or representation as to the accuracy and layout.