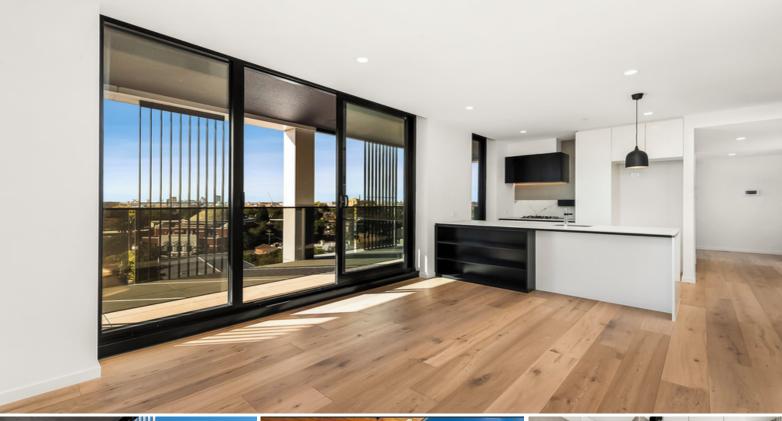

## Stunning Two-bed Apartment with Brilliant City Views

Two large bedrooms, main bedroom with its very own Ensuite. Beautiful quality features such as designer tapware and European appliances and elegant marble benchtops and giant sized bathroom basins. One carpark on-title plus a storage case.

Indulge yourself and step onto this wrap around balcony that overlooks the CBD and then a few steps the other way and look over to St Kilda beach. Your friends will be envious of you when they visit for a drink on this beautifully designed balcony.