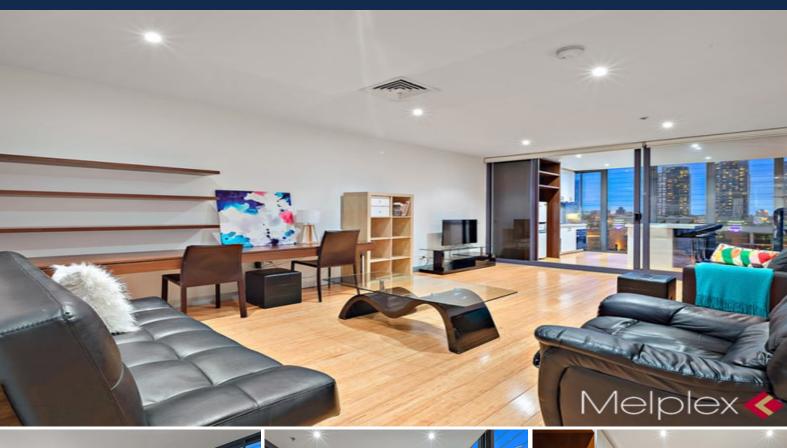

## Stylish, Spacious and Spectacular

Situated on the Southern side of Melbourne's most iconic Flinders St and with stunning and breathtaking panoramic views over the Yarra River, Southbank Skylights and Batman Park, Apartment 1025 is a spacious two-bedroom apartment on the 10th floor of one of the most sought-after residential towers in Melbourne's Vibrant CBD.

Comprising a generous size of approximately 96sqm, it includes a well-proportioned living area, a separate gourmet kitchen equipped with European stainless steel appliances and Caesarstone island bench, a formal dining zone with magnificent Yarra River views.