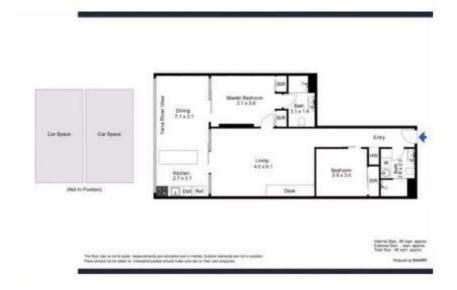

Comprising a generous size of approximately 96sqm, it includes a well-proportioned living area, a separate gourmet kitchen equipped with European stainless steel appliances and Caesarstone island bench, a formal dining zone with magnificent Yarra River views.