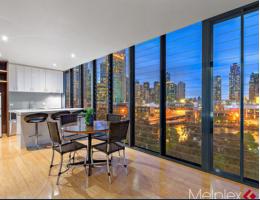

## Stylish, Spacious and Spectacular

Situated on the Southern side of Melbourne's most iconic Flinders St and with stunning and breathtaking panoramic views over the Yarra River, Southbank Skylights and Batman Park, Apartment 1025 is a spacious two-bedroom apartment on the 10th floor of one of the most sought-after residential towers in Melbourne's Vibrant CBD.

Comprising a generous size of approximately 96sqm, it includes a well-proportioned living area, a separate gourmet kitchen equipped with European stainless steel appliances and Caesarstone island bench, a formal dining zone with magnificent Yarra River views.