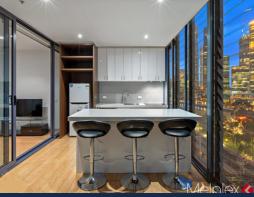

Comprising a generous size of approximately 96sqm, it includes a well-proportioned living area, a separate gourmet kitchen equipped with European stainless steel appliances and Caesarstone island bench, a formal dining zone with magnificent Yarra River views.