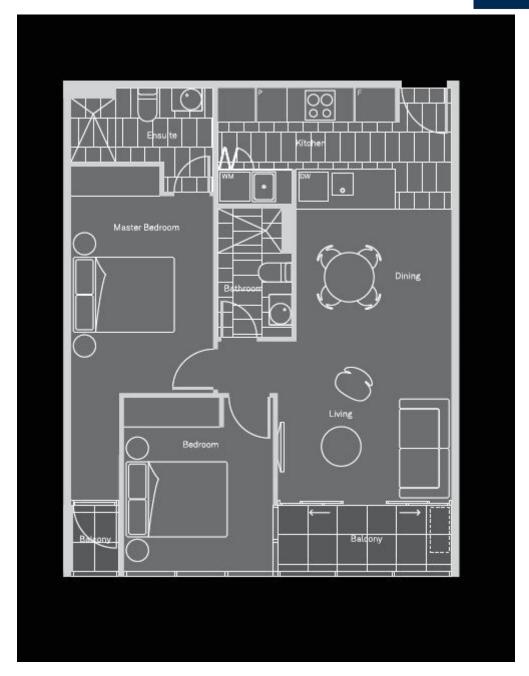

## 814/108 Flinders Street MELBOURNE, VIC

## One of the Very Best in Paris End

Located in the Eastern Paris End of Flinders St and showcasing the uninterrupted beautiful views towards some of Melbourne's most iconic landmarks, Apartment 814, which has been tightly held since built, is now available for a new owner to continue to enjoy and appreciate as an absolutely rare opportunity.

Designed by the Award winning Fender Katsalidis Architects, 108 Flinders is a boutique residential complex creating a new definition of urban and luxury lifestyle.

Also features:

Timber floor boards,

The building also has an exclusive Rooftop Terrace with BBQ, well equipped Gym, Resident's