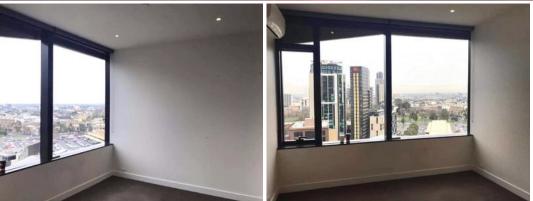

## Modern One-bed Apartment in Fulton Lane with Amazing View

Be quick to snap up this spacious 1-bed 1-bath apartment in the highly sought-after Fulton Lane address.

Situated on the 19th floor, this spacious apartment features open plan living and dining area which flows outdoors to an undercover balcony showcasing panoramic views of the striking skyline. Modern kitchen includes ample cupboard storage space, dishwasher and in-built fridge/freezer. The bedroom with mirrored buit-in-robe is serviced by a designer modern bathroom.