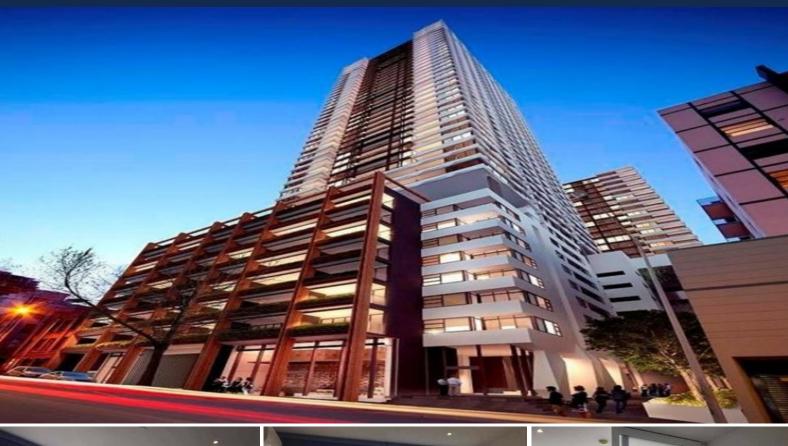

## 1913/120 A'beckett Street MELBOURNE, VIC

## Modern One-bed Apartment in Fulton Lane with Amazing View

Be quick to snap up this spacious 1-bed 1-bath apartment in the highly sought-after Fulton Lane address.

Situated on the 19th floor, this spacious apartment features open plan living and dining area which flows outdoors to an undercover balcony showcasing panoramic views of the striking skyline. Modern kitchen includes ample cupboard storage space, dishwasher and in-built fridge/freezer. The bedroom with mirrored buit-in-robe is serviced by a designer modern bathroom.