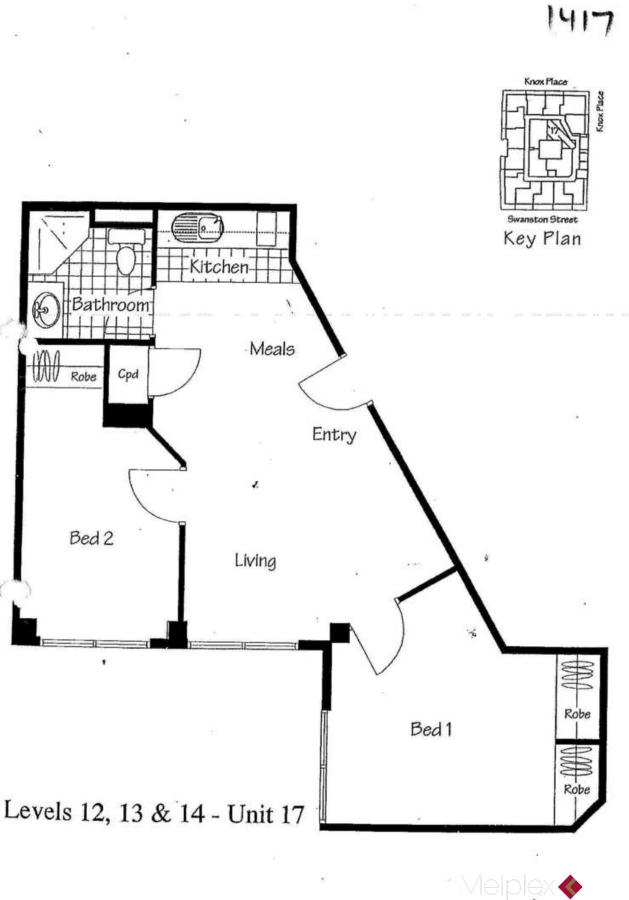

With an internal area of approx 53sqm, this two-bedroom apartment is on the 14th floor of the UniLodge on Swanston. Apartment featuring open plan living and dining, two good sized bedrooms with window and BIRs, one bathroom, as well as kitchen with gas cook top.