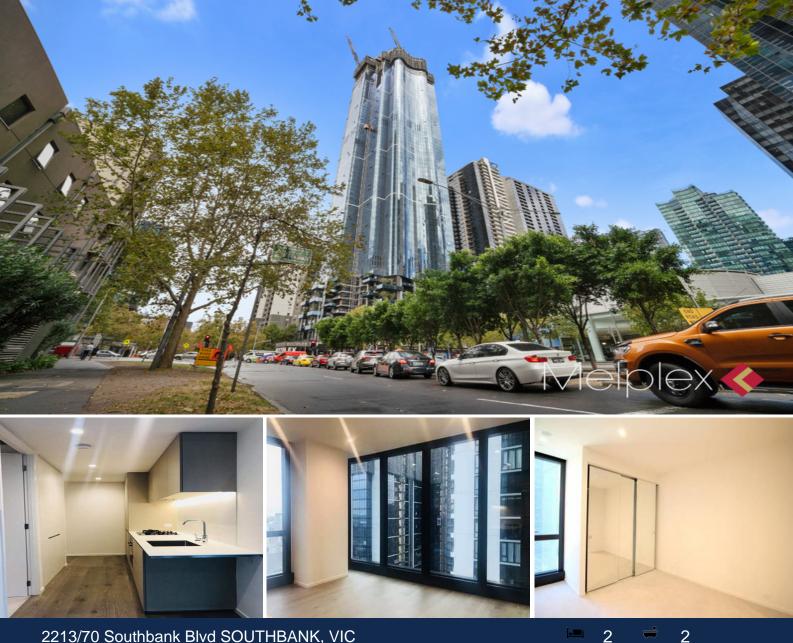

## 2213/70 Southbank Blvd SOUTHBANK, VIC

## STUNNING TWO-BED I APARTMENT IN PRIME LOCATION **FURNISHED**

Located on one of Melbourne's prestigious addresses 70 Southbank Boulevard, it's central to all the amenities that Melbourne has to offer including Crown Casino, Southbank arts and entertainment precincts, the parklands of the Royal Botanic Gardens, major employment precincts and internationally renowned dining and shopping destinations.

This apartment is furnished and white goods are included.

Full suite of resort living offered on level 11:

? Lap pool, Sauna & Steam Rooms ? Gym

**Melplex Real Estate** 

2213/70 Southbank Blvd

SOUTHBANK, VIC