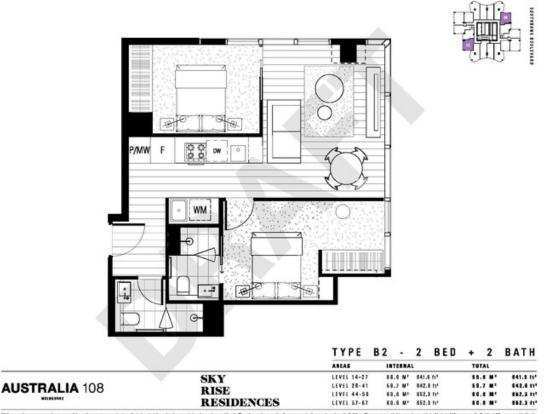

## 2213/70 Southbank Blvd SOUTHBANK, VIC

## STUNNING TWO-BED I APARTMENT IN PRIME LOCATION **FURNISHED**

Located on one of Melbourne's prestigious addresses 70 Southbank Boulevard, it's central to all the amenities that Melbourne has to offer including Crown Casino, Southbank arts and entertainment precincts, the parklands of the Royal Botanic Gardens, major employment precincts and internationally renowned dining and shopping destinations.

This apartment is furnished and white goods are included.

Full suite of resort living offered on level 11:

? Lap pool, Sauna & Steam Rooms ? Gym

**Melplex Real Estate** 