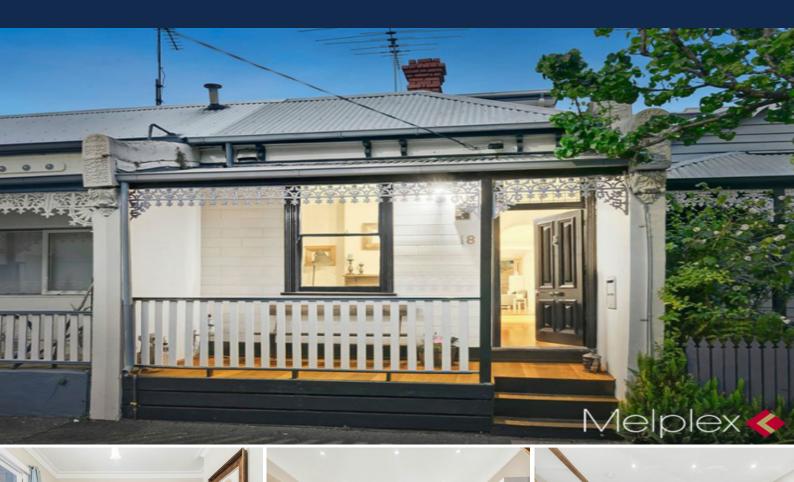

## Timeless Victorian Glamour with Modern Touch

Situated in this quiet and leafy street in central North Melbourne and without a hint from the pretty frontage, the ?wow? factor occurs once you enter the porch of this lovely and cosy family residence.

The perfect blending of Victorian charm and contemporary style is reflected in every detail throughout this fully renovated home. Boasting original features from front fa?ade, timber veranda, stone corbels, metal framework to the modern timber floor boards and fully fenced private courtyard.