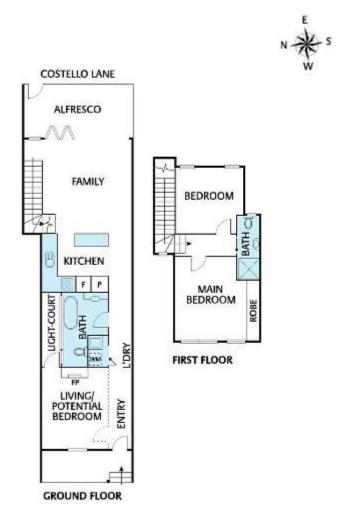

The perfect blending of Victorian charm and contemporary style is reflected in every detail throughout this fully renovated home. Boasting original features from front fa?ade, timber veranda, stone corbels, metal framework to the modern timber floor boards and fully fenced private courtyard.

Upstairs include the two double bedrooms, both with BIRs, plus a second bathroom with shower.

Also features: timber floor boards, high ceiling, fully functioning fireplace and reverse-

Melplex Real Estate Gerry Wang 0402 414 065