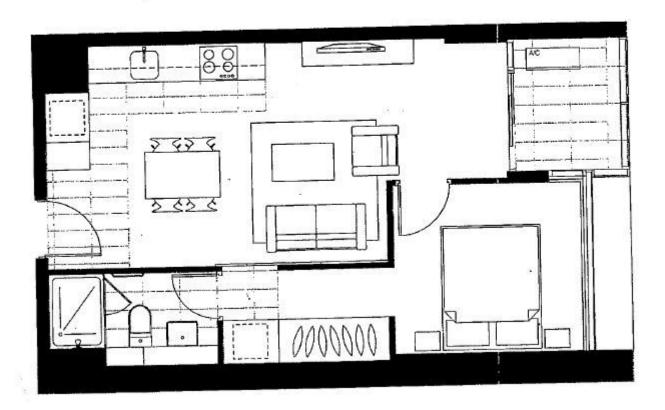

### TYPE B1b

### AREA

Internal 46.10 sqm - 48.23 sqm\* External 4.27 sqm - 5.88 sqm\* Total Area 50.84 sqm - 52.67 sqm\*

\* All areas measured in accordance with the Property Council of Australian guidelines