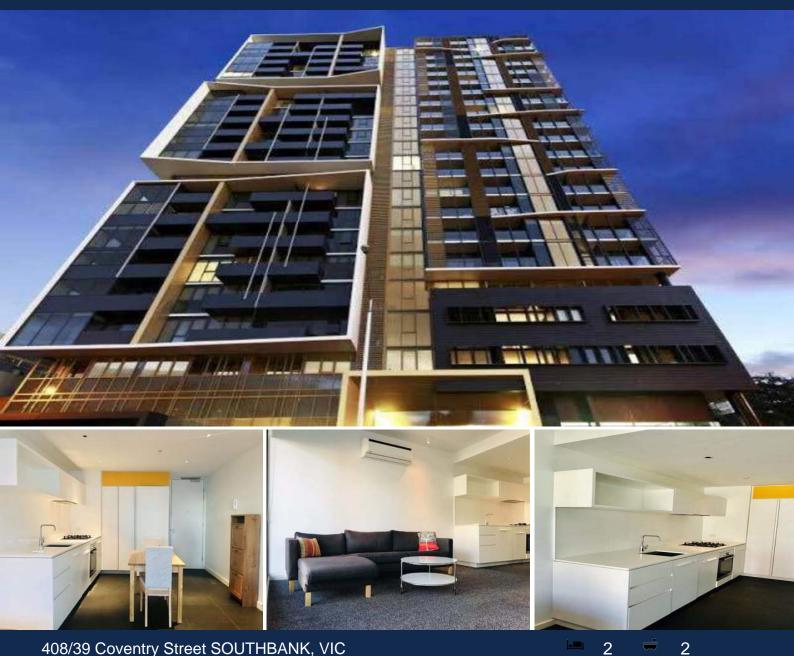

## Amazing & Spacious Semi-furnished Apartment For Rent!

Great sized balcony with glass sliding doors lead to the air conditioned and heater well-designed living space filled with sunlight by day and city lights by night, with floor to ceiling windows. Also offers a state of the art kitchen with stone bench tops, glass splashbacks, stainless steel appliances with gas cooktop and full sized dishwasher.

The master bedroom boasts walk in robes all serviced by the stunning bathrooms and study nooks. The second bedroom is a generous size with large built in robes and is filled with light.

The Guilfoyle is situated on the corner of Coventry and Wells Street. This architecturally designed complex features an expansive resident's retreat with a large private garden and barbeques perfect for summer entertaining, spacious gym with super-modern equipment and F