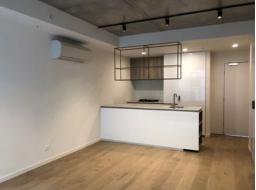

Located on Level 3, with a generous 70sqm in total size (approximately), it comprises an open living area, well-appointed Euro kitchen with stone bench top, two bedrooms, main with ensuite and BIRs, a separate bedroom/study with wardrobe and a good-sized balcony and Euro laundry.

## Features:

?Rooftop communal garden with pond, barbeque, seating area and kitchen

?Ground floor retail space

? High quality internal finishes including timber floors, stone bench tops and  $\mbox{\sc Asko}$  applianc