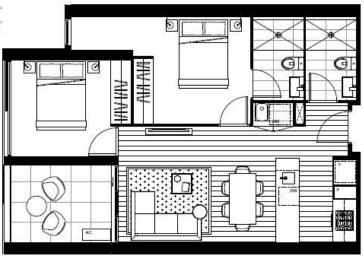

Located on Level 3, with a generous 70sqm in total size (approximately), it comprises an open living area, well-appointed Euro kitchen with stone bench top, two bedrooms, main with ensuite and BIRs, a separate bedroom/study with wardrobe and a good-sized balcony and Euro laundry.

Melplex Real Estate Gerry Wang

0402 414 065

APT: 5.03, 5.04\*, 5.05, 5.06, 6.05, 6.06, 7.05, 7.06 / 6.03, 6.04\*, 7.03, 7.04\*, 8.03, 8.04\*, 8.05

| Total Area | 72.0/7t.5 m*             |
|------------|--------------------------|
| Int Area   | 64.0 m²                  |
| Ext Area   | 8.0 / 7.5 m <sup>a</sup> |

APT: 1.03, 1.04\*, 1.05, 1.06, 2.03, 2.04\*, 2.05, 2.06, 3.03, 3.04\*, 3.05, 3.06, 4.03, 4.04\*, 4.05, 4.06

| Total Area | 72.5 m |
|------------|--------|
| Int Area   | 64.5 m |
| Ext Area   | 8,0 m  |