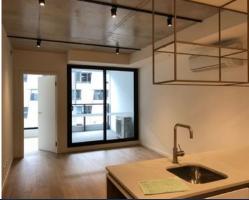

Located on Level 3, with a generous 70sqm in total size (approximately), it comprises an open living area, well-appointed Euro kitchen with stone bench top, two bedrooms, main with ensuite and BIRs, a separate bedroom/study with wardrobe and a good-sized balcony and Euro laundry.

## Features:

?Rooftop communal garden with pond, barbeque, seating area and kitchen

?Ground floor retail space

? High quality internal finishes including timber floors, stone bench tops and  $\mbox{\sc Asko}$  applianc