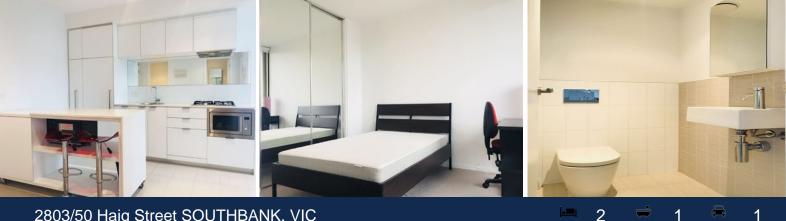

## 2803/50 Haig Street SOUTHBANK, VIC

? Open plan living with waterproof timber floorboards in the living, kitchen and dining area

? Brand new Kitchen fitted with new dishwasher, new fridge, new oven and has gas cooktop.

- ? Two bedrooms with built in robes and 1 bed frame included so you can bring your own mattress (pls refer to photos)
- ? Spacious Bathroom incorporating a fully tiled walk-in shower
- ? Building offers a heated indoor pool