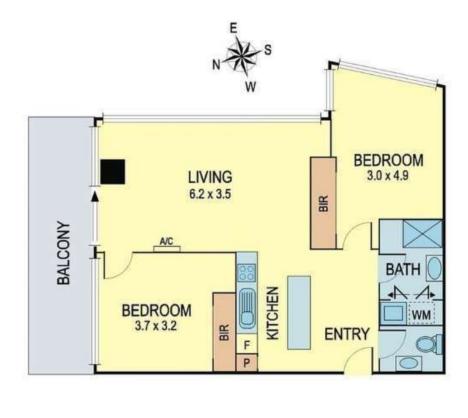

? Open plan living with waterproof timber floorboards in the living, kitchen and dining area

? Brand new Kitchen fitted with new dishwasher, new fridge, new oven and has gas cooktop.

- ? Two bedrooms with built in robes and 1 bed frame included so you can bring your own mattress (pls refer to photos)
- ? Spacious Bathroom incorporating a fully tiled walk-in shower
- ? Building offers a heated indoor pool