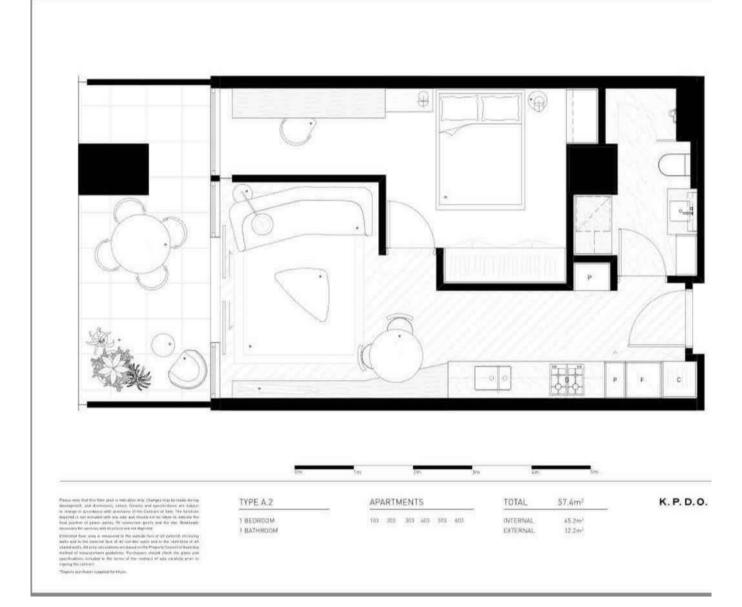

Full of natural light, the apartment also features high ceiling, timber floor boards, ducted cooling and heating.

From this incredible settings on Melbourne's most iconic boulevard, you will be able to enjoy the supreme convenience in the neighbourhood, such as the renown Fawkner Park, Albert Park Lake, Prahran Market, National Gallery and Arts Centre, the MCG and multiple tram lines at your doorsteps going to CBD and vibrant St Kilda, not to mention those elite schools