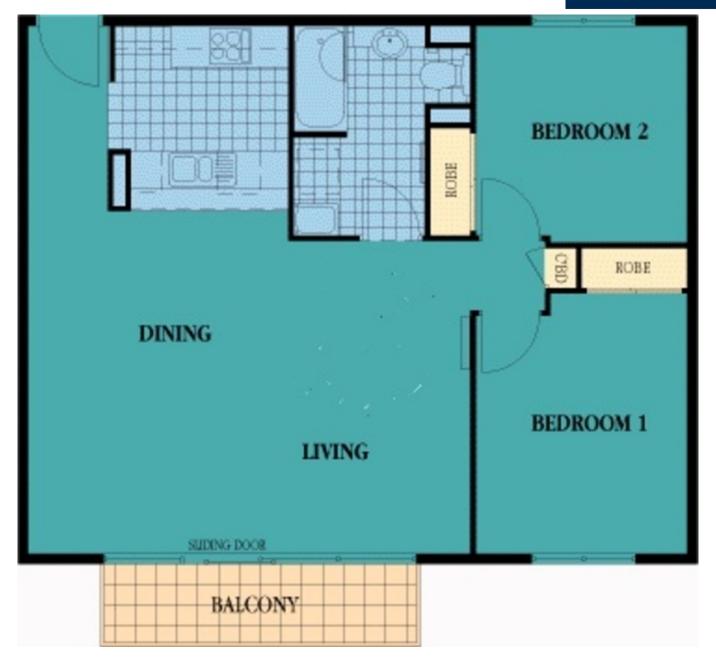

## 217/28 Little Lonsdale Street MELBOURNE, VIC

## CITY GATE ? FABULOUS INNER CITY APARTMENT!

Just moments to the Carlton Gardens, Melbourne's theatre district, Lygon Street restaurants, Melbourne Central shops, QV shopping, and RMIT University, easy access to trams as well as Parliament Station. A fantastic low-rise boutique complex that has everything at your door step.

Other included appliances including: fridge, washer and dryer.

Also featuring resort style facilities including a tennis court and swimming pool, security entrance and car park, as well as a communal gardens.

Carpark can be leased separately.



2

1

**Melplex Real Estate** 

## Melplex 🔶



Melplex

217/28 Little Lonsdale Street

**MELBOURNE, VIC**