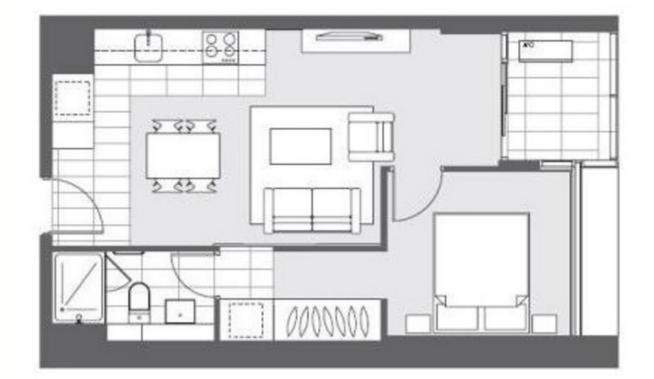

## Semi-Furnished One Bedroom Apartment

This smart semi-furnished one bedroom apartment is located in Melbourne CBD, Surrounded by shops, cafes, restaurants and entertainment, and it sits right opposite Southern Cross Station and only a minute's walk to trains, trams, supermarkets and Chinese Grocery shop. Combining perfect locality and contemporary living style, this apartment represents the absolute high standard expected in today's market.

Access to residents only swimming pool, spa, fully-equipped gym, BBQ area, rock climbing facility as well as green rooftop garden.

This apartment is semi-furnished with: refrigerator, washer and dryer, microwave, dining table and double bed frame