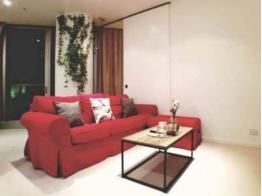

## Fantastic Two-Bed Semi-Furnished Apartment in the Heart of Docklands

This stunning apartment in the heart of Docklands ticks all of the boxes. It is semi-furnished, featureing two bedrooms, one spacious bathroom, open plan living and dining area, a sleek kitchen with hidden dishwasher drawer, pull out pantry and plenty of cupboard space. A dual access balcony from both the living and two bedrooms has lovely city and water views. Floor to ceiling windows, security entrance, video intercom, ample storage, built in robes and a secure car space on title complete this smart package.