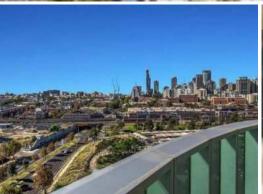

## Fantastic Two-Bed Semi-Furnished Apartment in the Heart of Docklands

This stunning apartment in the heart of Docklands ticks all of the boxes. It is semi-furnished, featureing two bedrooms, one spacious bathroom, open plan living and dining area, a sleek kitchen with hidden dishwasher drawer, pull out pantry and plenty of cupboard space. A dual access balcony from both the living and two bedrooms has lovely city and water views. Floor to ceiling windows, security entrance, video intercom, ample storage, built in robes and a secure car space on title complete this smart package.