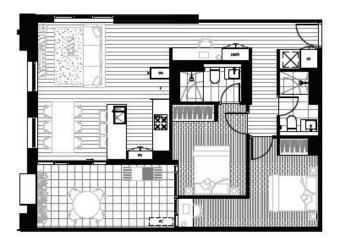

Edge of Melbourne CBD and only about one year new, Bond Quarter, being a boutique residential tower, has been providing its residents with fantastic convenience and high-quality living standards in this one of the most sought after locations.

Also features: high ceiling, timber floor boards, split system air-conditioning, intercom system and one car park on title plus a storage cage.

Built on the existing fa?ade, Bond Quarter Tower has inherited the historical architecture and successfully matched the local style of neighbourhood surroundings. Positioned on the edge of Melbourne CBD, it is within walking distances to a series of best facilities, such as Flagstaff Gardens, multiple tram lines, Southern Cross Train Station, Queen Victoria

## Melplex 🔶

**Gerry Wang** 0402 414 065









## BONDQUARTER.COM.AU

2. A set of the set



106/392 Spencer Street

Weiplex