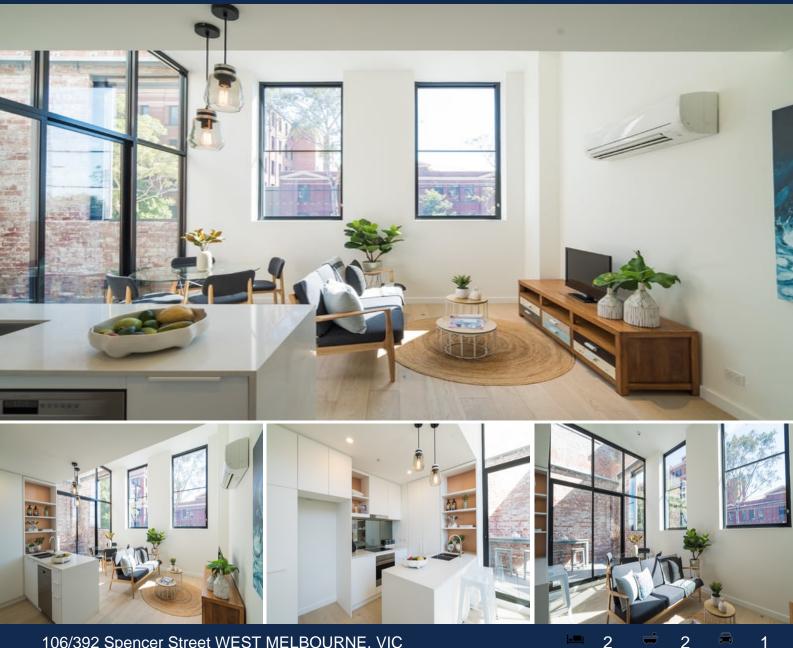

## 106/392 Spencer Street WEST MELBOURNE, VIC

## Contemporary Living with Historic Charm

Situated right on the vibrant Spencer St on the Western Edge of Melbourne CBD and only about one year new, Bond Quarter, being a boutique residential tower, has been providing its residents with fantastic convenience and high-quality living standards in this one of the most sought after locations.

Also features: high ceiling, timber floor boards, split system air-conditioning, intercom system and one car park on title plus a storage cage.

Built on the existing fa?ade, Bond Quarter Tower has inherited the historical architecture and successfully matched the local style of neighbourhood surroundings. Positioned on the edge of Melbourne CBD, it is within walking distances to a series of best facilities, such as Flagstaff Gardens, multiple tram lines, Southern Cross Train Station, Queen Victoria