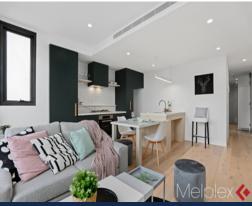

Sitting on the corner of Level 3 with a generous size of 69sqm approximately, Apartment 307 comprises open plan living and dining, fully equipped Euro kitchen with stainless steel appliances, master bedroom with full ensuite and BIRs, main bathroom, second double bedroom with own window, Euro cupboard laundry, and spacious balcony for entertaining while over