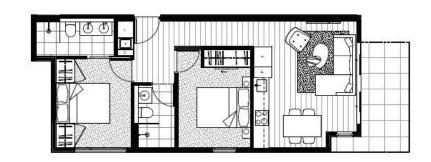

Sitting on the corner of Level 3 with a generous size of 69sqm approximately, Apartment 307 comprises open plan living and dining, fully equipped Euro kitchen with stainless steel appliances, master bedroom with full ensuite and BIRs, main bathroom, second double bedroom with own window, Euro cupboard laundry, and spacious balcony for entertaining while over