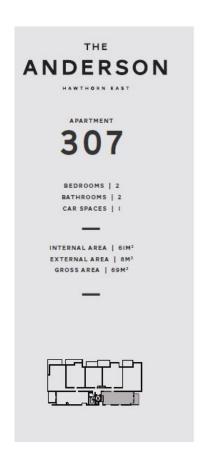

2

2

## 307/795 Toorak Road HAWTHORN EAST, VIC

Sitting on the corner of Level 3 with a generous size of 69sqm approximately, Apartment 307 comprises open plan living and dining, fully equipped Euro kitchen with stainless steel appliances, master bedroom with full ensuite and BIRs, main bathroom, second double bedroom with own window, Euro cupboard laundry, and spacious balcony for entertaining while over