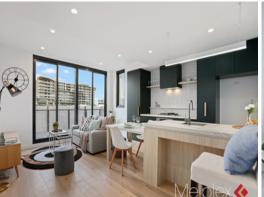

Sitting on the corner of Level 3 with a generous size of 69sqm approximately, Apartment 307 comprises open plan living and dining, fully equipped Euro kitchen with stainless steel appliances, master bedroom with full ensuite and BIRs, main bathroom, second double bedroom with own window, Euro cupboard laundry, and spacious balcony for entertaining while over