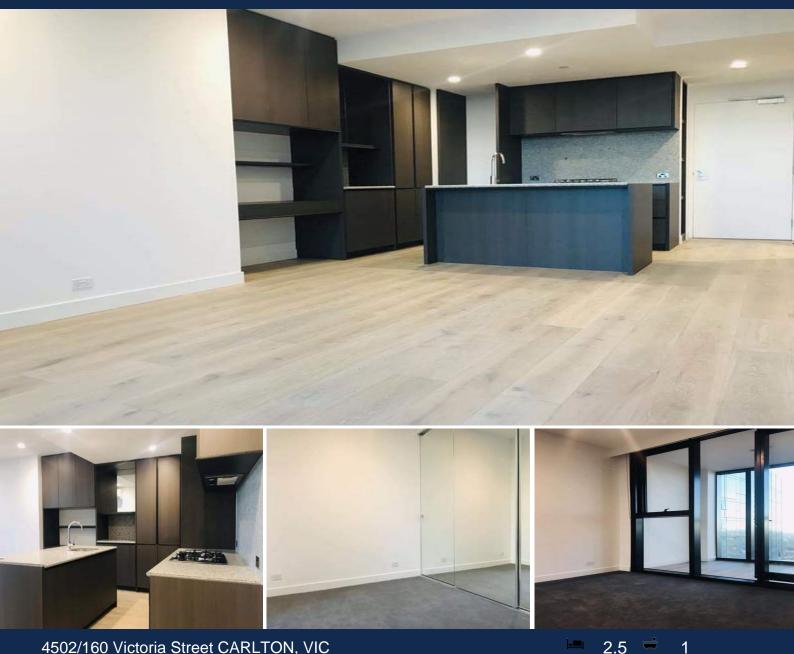

Located on 45th floor with fantastic views, this spacious 2-bed 1-bath plus study apartment comprised open plan living, stylish Euro kitchen with stone island bench and stainless steel appliances, master with ensuite, second double bedroom, both with own windows and BIRs.