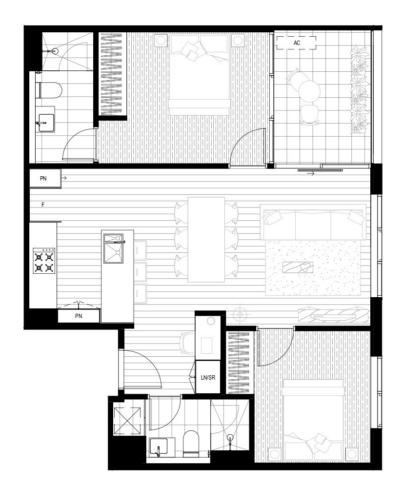

Also features: split system air-conditioning, intercom system and one car park on title plus a storage cage.

Positioned on the edge of Melbourne CBD, it is within walking distances to a series of best facilities, such as Flagstaff Gardens, multiple tram lines and Southern Cross Train Station, Queen Victoria Market, Crown Complex, and most appealingly, it is well within the zone of some of Melbourne's best schools and universities, such as Melbourne University, RMIT