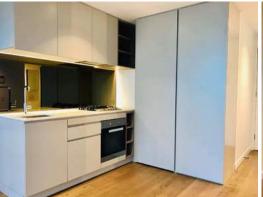

## This apartment features:

- -2 Bedrooms with Built In Wardrobes
- -Timber Floorboards in Lounge, Kitchen & Dining
- -Well Equipped Kitchen with Appliances
- -Luxurious Fixtures Throughout Property
- -2 Modern Bathrooms with Designer Fittings
- -Heating & Cooling Systems
- -Concierge & Security
- -NBN Ready