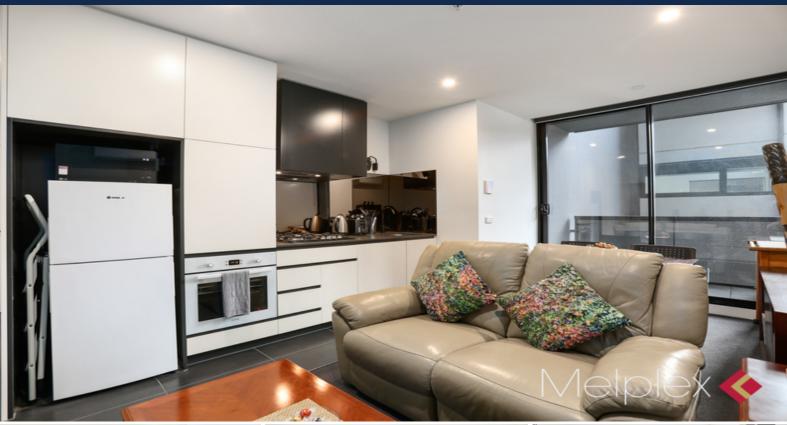

## A Perfect Gem at the Metropolitan

Situated at the top end of Bourke Street in central Melbourne CBD, this lovely and spacious one-bed plus study apartment enjoys great location and convenience plus with inner city living at its best.

Boasting open plan living flowing through to a decent sized undercover balcony ideal for extended and relaxed entertaining.

Sleek kitchen fully equipped with integrated appliances incorporating gas stove, electric oven and ample cupboard spaces.

Also features: air-conditioning and intercom system.

Just a short stroll to RMIT, Melbourne Central, Bourke Shopping Mall, Chinatown and a fantastic array of retail shops, restaurants, cafes and bars, with free public transport at yo