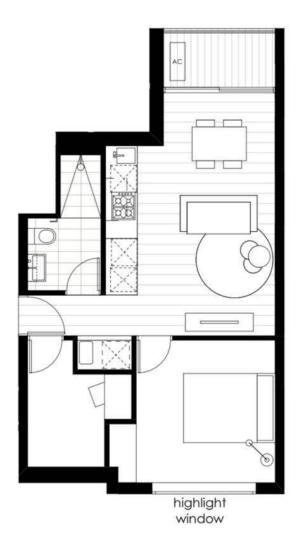

### APARTMENT

1.04, 2.04, 3.04, 4.04, 5.04, 6.04, 7.04, 8.04, 9.04, 10.04, 11.04, 12.04

### INTERNAL AREA

47m<sup>2</sup>

#### EXTERNAL AREA

3.5m<sup>2</sup>

#### TOTAL AREA

50.5m<sup>2</sup>

LEVELS 1-12

The information on this flow, plan is believed to be correct but is not guaranteed, it is illustrative only not may not be piled upon. Apartment six is instaured in accordance to the Pupping of Australia. Method of themesoment for Pupping information and around an importance and are subject to change without notice. Final mental insensition of any apartment sald will be determined by the contract of take and many differ from that depicted. Proportions purchases remark relay on their own engaled not saldy themesoments on a support of the development and should refer to the plants, terms and conditions contained in the contract of take.

Details may be amended as required by authorities and situatural or services requirements. Lone furniture, white goods and planten are not included. Extent of floor finishes may ears, Whitel overy effort in male topprovide accusate and complete information in the former consumers or represent that the information in this floor plan is bee from errors or consistence on a trailable for your intended on a flaight of any treatment plant of plant which cannot be reached on the original plant of the plant of the