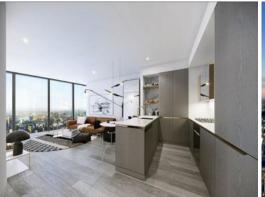

## Magnificent Aurora with Sweeping Views!

Situated on the 90th floor of the most popular Aurora Tower, this beautiful two bedroom apartment is now available for either an astute investor or a first home owner to take over as a once-in-a-life time opportunity.

With sweeping views and lots of sunlights, the apartment comprises of open plan living, modern kitchen fully equipped with stainless steel appliances, stone island bench, 2 spacious bedrooms, with master with full ensuite, a stylish main bathroom and Euro cupboard laundry.