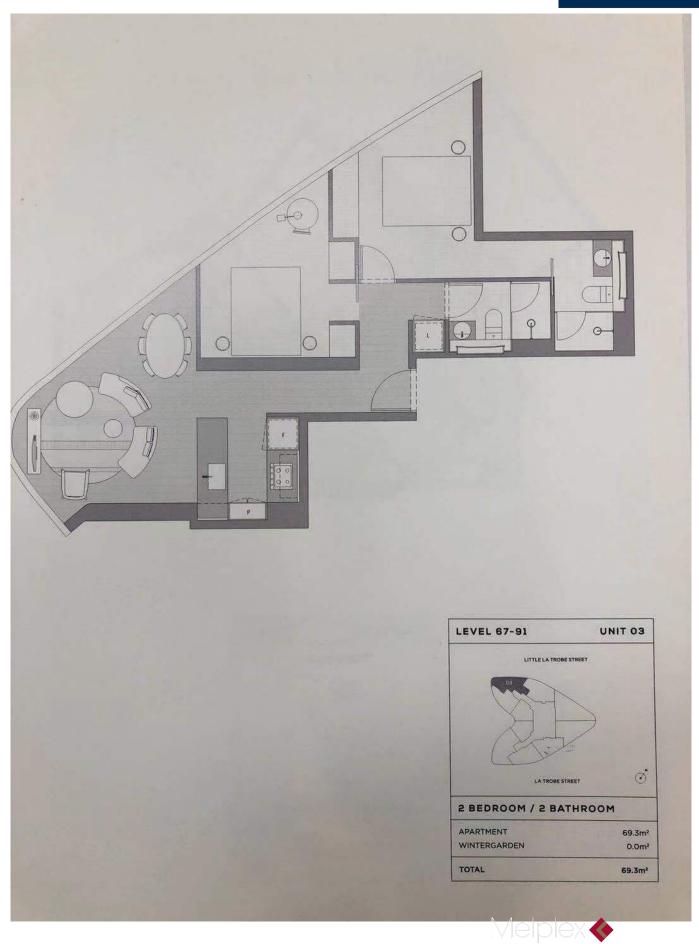

## Level 90/224 La Trobe Street MELBOURNE, VIC

## Magnificent Aurora with Sweeping Views!

Situated on the 90th floor of the most popular Aurora Tower, this beautiful two bedroom apartment is now available for either an astute investor or a first home owner to take over as a once-in-a-life time opportunity.

With sweeping views and lots of sunlights, the apartment comprises of open plan living, modern kitchen fully equipped with stainless steel appliances, stone island bench, 2 spacious bedrooms, with master with full ensuite, a stylish main bathroom and Euro cupboard laundry.