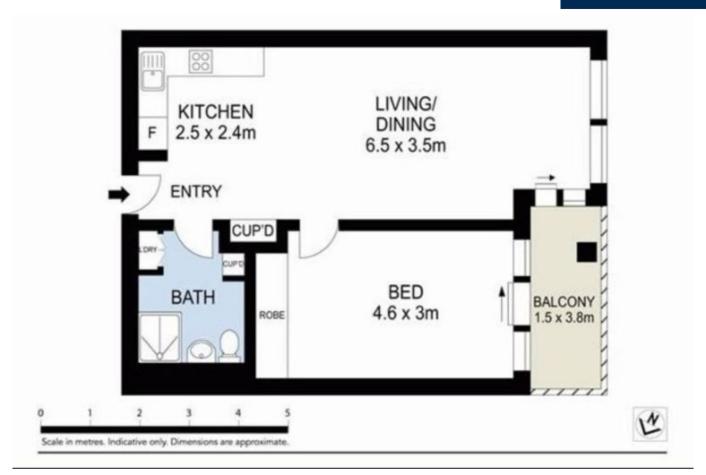

## Spacious apartment with gas and water included

Situated literally in the heart of Melbourne CBD, this bright and generous one bedroom apartment on the 18th floor of the famous Somerset Tower is now available as a great opportunity for someone to fully enjoy a convenient lifestyle.

Completely and freshly painted, Apartment 1812 is unfurnished, but has been fully renovated with timber floor board, new carpet, new appliances and new bathroom just recently.

It comprises open plan living, L-Shaped kitchen with stainless steel appliances and gas top, large double bedroom with BIRs, good-sized bathroom with new shower screen and separate laundry.