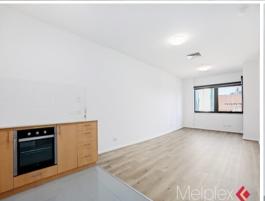

Completely and freshly painted, Apartment 1812 is unfurnished, but has been fully renovated with timber floor board, new carpet, new appliances and new bathroom just recently.

It comprises open plan living, L-Shaped kitchen with stainless steel appliances and gas top, large double bedroom with BIRs, good-sized bathroom with new shower screen and separate laundry.