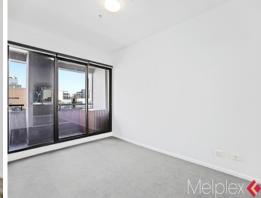

Completely and freshly painted, Apartment 1812 is unfurnished, but has been fully renovated with timber floor board, new carpet, new appliances and new bathroom just recently.

It comprises open plan living, L-Shaped kitchen with stainless steel appliances and gas top, large double bedroom with BIRs, good-sized bathroom with new shower screen and separate laundry.