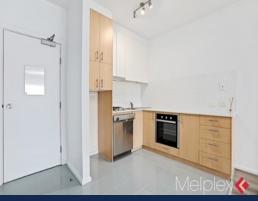

Completely and freshly painted, Apartment 1812 is unfurnished, but has been fully renovated with timber floor board, new carpet, new appliances and new bathroom just recently.

It comprises open plan living, L-Shaped kitchen with stainless steel appliances and gas top, large double bedroom with BIRs, good-sized bathroom with new shower screen and separate laundry.