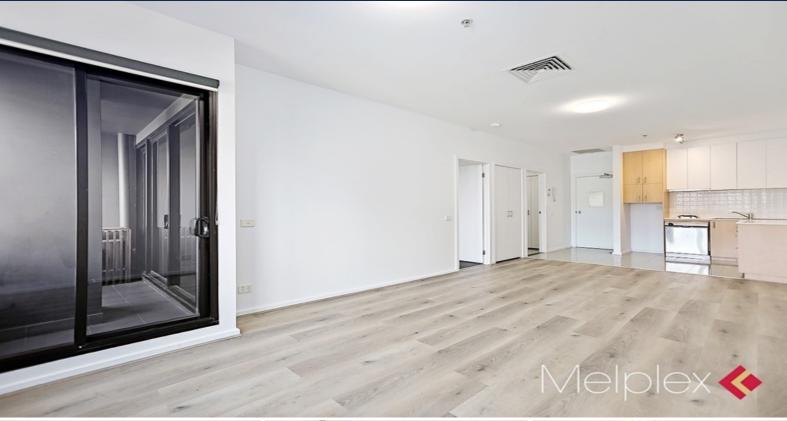

## Spacious apartment with gas and water included

Situated literally in the heart of Melbourne CBD, this bright and generous one bedroom apartment on the 18th floor of the famous Somerset Tower is now available as a great opportunity for someone to fully enjoy a convenient lifestyle.

Completely and freshly painted, Apartment 1812 is unfurnished, but has been fully renovated with timber floor board, new carpet, new appliances and new bathroom just recently.

It comprises open plan living, L-Shaped kitchen with stainless steel appliances and gas top, large double bedroom with BIRs, good-sized bathroom with new shower screen and separate laundry.