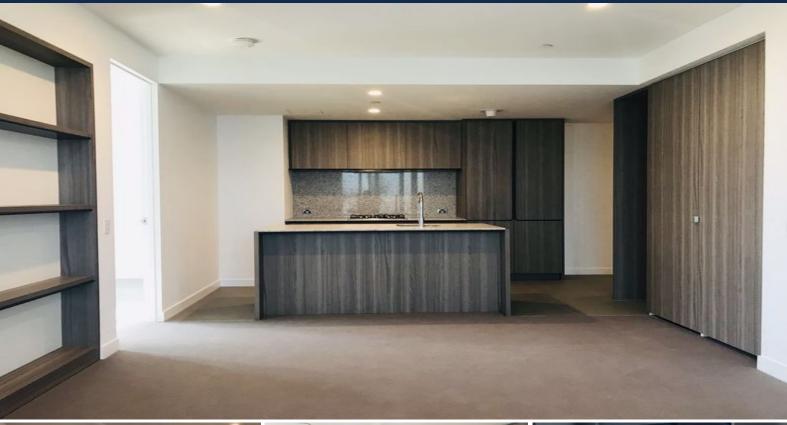

Located on 32nd floor with fantastic views, this spacious 2-bed 2-bath apartment comprised open plan living, stylish Euro kitchen with stone island bench and stainless steel appliances, master with ensuite, second double bedroom, both with own windows and BIRs.

The apartment includes highest quality features and finishes, air-conditioning and intercom system.

Swanton Central includes six star facilities, such as Central Club Lounge, luxury lap pool

**Melplex Real Estate** 