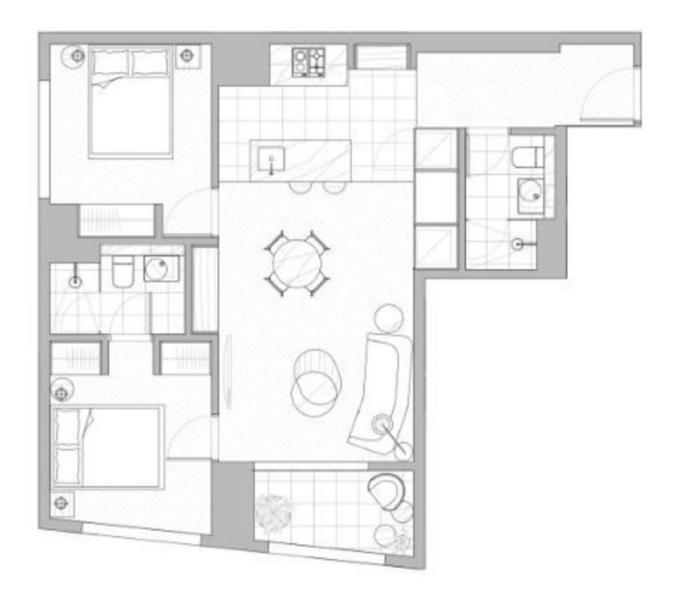

Located on 32nd floor with fantastic views, this spacious 2-bed 2-bath apartment comprised open plan living, stylish Euro kitchen with stone island bench and stainless steel appliances, master with ensuite, second double bedroom, both with own windows and BIRs.

The apartment includes highest quality features and finishes, air-conditioning and intercom system.

Swanton Central includes six star facilities, such as Central Club Lounge, luxury lap pool

**Melplex Real Estate** 