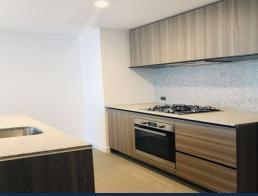

Located on 32nd floor with fantastic views, this spacious 2-bed 2-bath apartment comprised open plan living, stylish Euro kitchen with stone island bench and stainless steel appliances, master with ensuite, second double bedroom, both with own windows and BIRs.