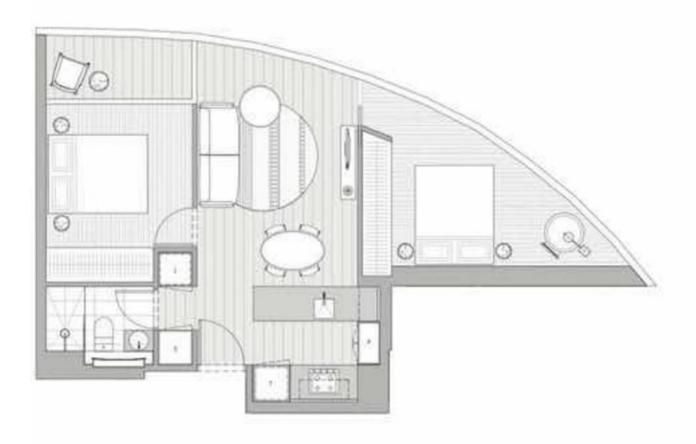

## Brand New Stunning Two Bedroom Apartment in the heart of Melbourne

This brand new stunning two bedroom apartment provides you with the new lifestyle all Melbournians have been longing for!

Located in the heart of the CBD, this is the only residential development within Melbourne with a direct underground connection to the Melbourne Central Train Station. Being in part of the vibrant CBD, you will find all sorts of facilities including shopping centres, bars and eateries, theatres and hotels.