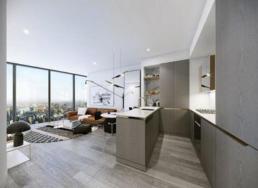

## North-facing with Winter Garden

Sitting on the Northern side of Level 60 of the most sought-after Aurora, this lovely one bedroom apartment is now available for either an astute investor or a first home owner to take over as a fantastic opportunity.

Full of natural light, it comprises of open plan living, Euro kitchen fully equipped with stainless steel appliances, stone island bench, stylish bathroom, Euro Laundry, large bedroom with BIRs and balcony.