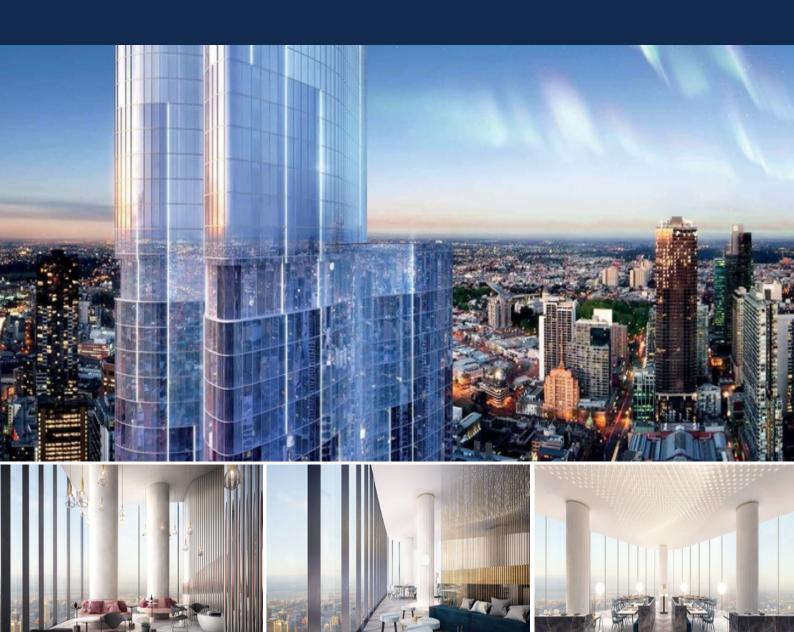

## 224 La Trobe Street MELBOURNE, VIC

## One-bed Aurora Opportunity in the heart of CBD

This lovely one bedroom apartment has great natural light, it comprises of open plan living, Euro kitchen fully equipped with stainless steel appliances, stone island bench, stylish bathroom, Euro Laundry, large bedroom with BIRs.

Aurora, the highest Iconic Building in Melbourne, is strategically situated in the middle of La Trobe St, with direct connect to Melbourne Central Shopping Centre, Emporium, Bourke St, Mall and only about a few minute walk to State Library, RMIT, Melbourne Uni and well within the Free Tram Zone.