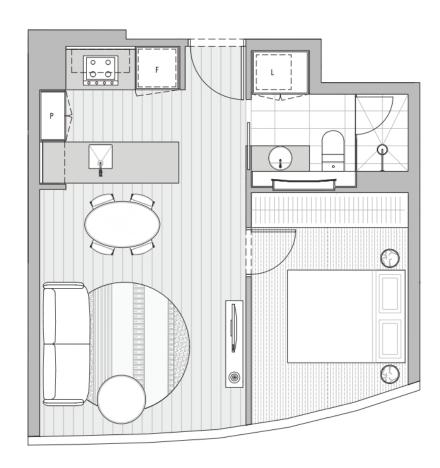

## One-bed Aurora Opportunity in the heart of CBD

This lovely one bedroom apartment has great natural light, it comprises of open plan living, Euro kitchen fully equipped with stainless steel appliances, stone island bench, stylish bathroom, Euro Laundry, large bedroom with BIRs.

## **APARTMENT TYPE A2**

224 La Trobe Street

**MELBOURNE, VIC** 