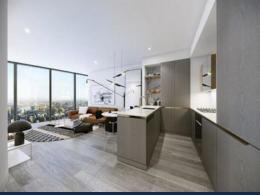

## Amazing Eastern Aspect from Aurora

Sitting high on Level 58 of Aurora with Eastern Aspect, this lovely one bedroom apartment overlooking towards State Library with great natural light, it comprises of open plan living, Euro kitchen fully equipped with stainless steel appliances, stone island bench, stylish bathroom, Euro Laundry, large bedroom with BIRs.