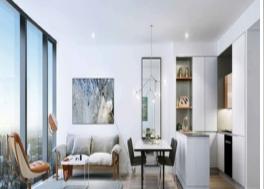

## Amazing Eastern Aspect from Aurora

Sitting high on Level 58 of Aurora with Eastern Aspect, this lovely one bedroom apartment overlooking towards State Library with great natural light, it comprises of open plan living, Euro kitchen fully equipped with stainless steel appliances, stone island bench, stylish bathroom, Euro Laundry, large bedroom with BIRs.