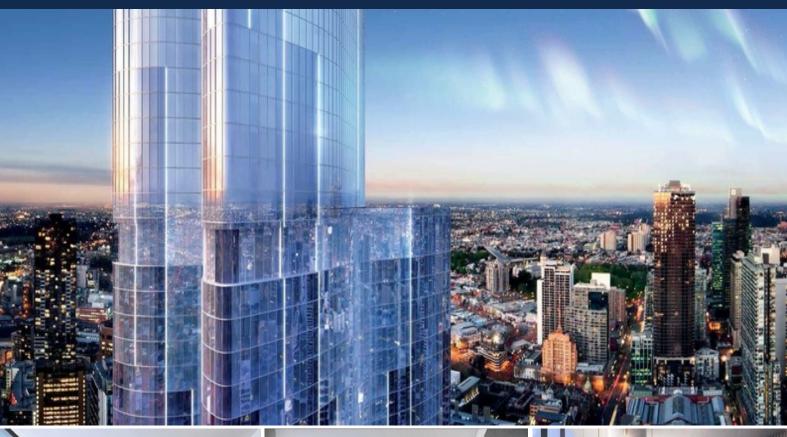

Aurora, the highest Iconic Building in Melbourne, is strategically situated in the middle of La Trobe St, with direct connect to Melbourne Central Shopping Centre, Emporium, Bourke St, Mall and only about a few minute walk to State Library, RMIT, Melbourne Uni and well within the Free Tram Zone.