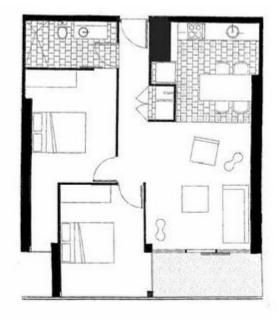

Comprising open plan living and meals, Euro kitchen fully equipped with stainless steel appliances, two double bedrooms, central stylish bathroom, generous-sized balcony with fantastic Northern aspect and magnificent views over Melbourne's vibrant CBD.