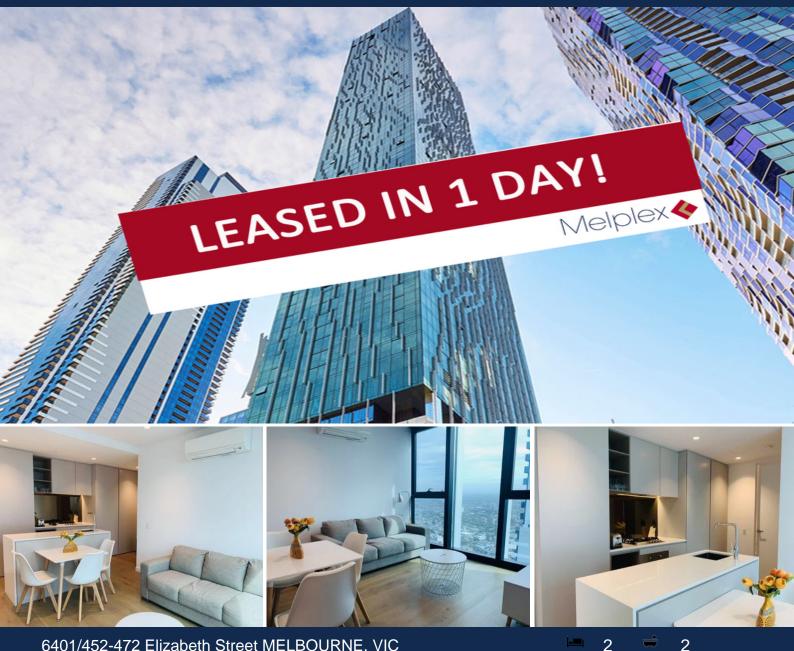

## 6401/452-472 Elizabeth Street MELBOURNE, VIC

## Modern Victoria One Furnished City Apartment

This 2 bedroom 2 bathroom furnished modern and sleek unit

Situated on level 64 of the sophisticated, modern and elegant building, Victoria One, this 2 bedroom and 2 bathroom property redefines city lifestyle and living. Close to Melbourne's heart and soul, The Queen Victoria Market, and the shops & cafes along Elizabeth Street.

This apartment features:

-2 Bedrooms with Built In Wardrobes

-Timber Floorboards in Lounge, Kitchen & Dining

-Well Equipped Kitchen with Appliances

-Luxurious Fixtures Throughout Property

-2 Modern Bathrooms with Designer Fittings

-Internal Laundry with Washer & Dryer

Building features an indoor pool and gym, private dining and living spaces, and a club lou

**Melplex Real Estate** 

ar (a 1a)

Melplex

6401/452-472 Elizabeth Street

MELBOURNE, VIC