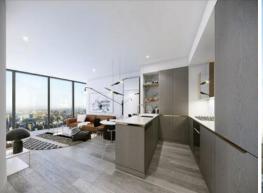

With magnificent views towards the Melbourne CBD, it comprises of open plan living, Euro kitchen fully equipped with stainless steel appliances, stone island bench, stylish bathroom, Euro Laundry, large bedroom with BIRs and general winter garden.