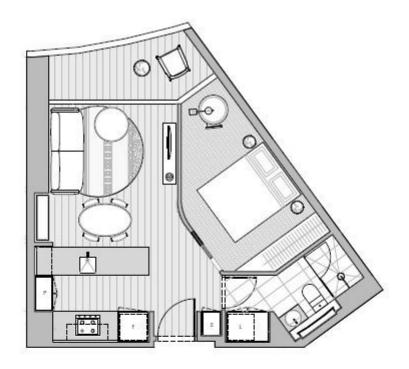

With magnificent views towards the Melbourne CBD, it comprises of open plan living, Euro kitchen fully equipped with stainless steel appliances, stone island bench, stylish bathroom, Euro Laundry, large bedroom with BIRs and general winter garden.

Also features, air-conditioning, intercom, one security car park and a storage cage.

Aurora, well recognised as the highest Iconic Building in Melbourne, is strategically situ  $\,$ 