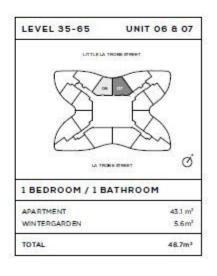

## Level 35/224 La Trobe Street MELBOURNE, VIC

With magnificent views towards the Melbourne CBD, it comprises of open plan living, Euro kitchen fully equipped with stainless steel appliances, stone island bench, stylish bathroom, Euro Laundry, large bedroom with BIRs and general winter garden.