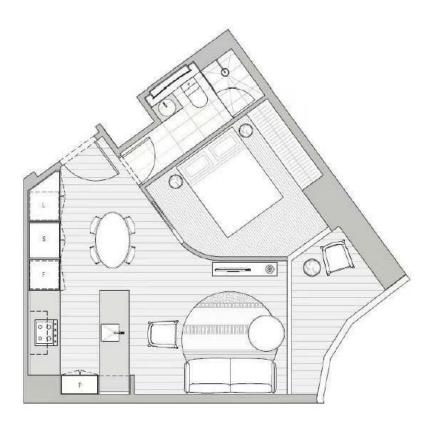

Situated on the 57th floor, this lovely one bedroom apartment is now available for either an astute investor or a first home owner to take over as a fantastic opportunity.

Current owner is seeking a nominee to take over the existing purchase with massive stamp  $\ensuremath{\mathsf{d}}$ 

## 1 Bed/1 Bath East Facing 44.1sqm Internal 5.1sqm Balcony

LITTLE LA TROBE STREET