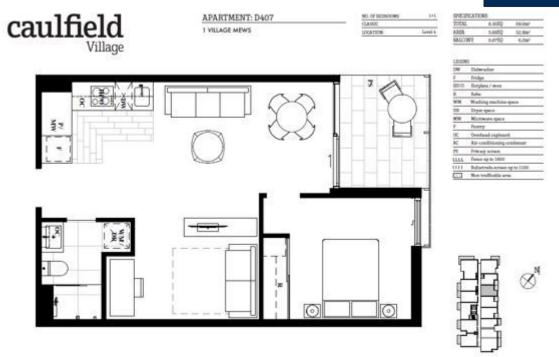

This amazing apartment has its all: located between Caulfield Park and Caulfield Racecourse, a short walk to Caulfield station, 2 minuets walking to Monash University.

This 1 bedroom + study+ 1 bathroom +1 parking apartment has north facing aspect for both balcony and bedroom.