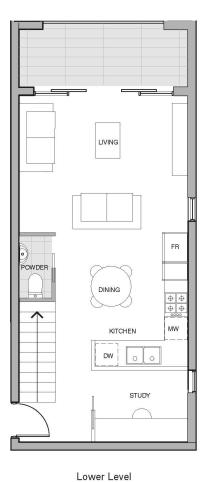

Apartment 105 is a double storey loft style apartment, comprising two levels of spacious living space, with a total approximate size of 90sqm.

Downstairs are the open living area, L-shaped kitchen fully equipped with European stainless steel appliances, added with an enclosed study and a powder room, providing great convenience to guest and work, plus the full width balcony with fantastic Northerly natural light.

## level 01 — apartment 05

2 bedroom, 2 bathroom, 1 study, 1 powder room & 2 carpark

| Bedroom      | 2                  |
|--------------|--------------------|
| Bathroom     | 2                  |
| Carpark      | 2                  |
|              |                    |
| Floor area   | 83.0m <sup>2</sup> |
| Balcony area | 7.0m <sup>2</sup>  |
|              |                    |
| Total area   | 90.0m²             |
|              |                    |
|              |                    |
| 0 0.5 1 2    | 3m                 |

[ ŵ ]

Note: Plans are indicative only and may differ slightly as a result of documentation and construction. Sizes may vary. Furniture is not included in package. Landscaping shown is indicative only. Areas are approximates only. Measurements may vary depending on methodology used.