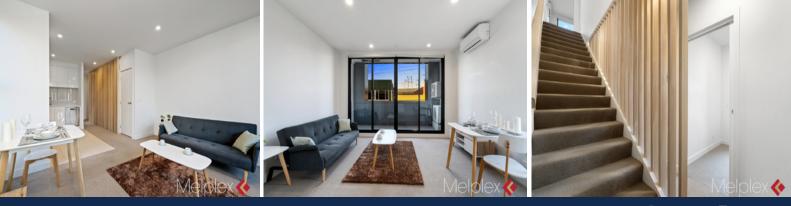

Apartment 105 is a double storey loft style apartment, comprising two levels of spacious living space, with a total approximate size of 90sqm.

Downstairs are the open living area, L-shaped kitchen fully equipped with European stainless steel appliances, added with an enclosed study and a powder room, providing great convenience to guest and work, plus the full width balcony with fantastic Northerly natural light.