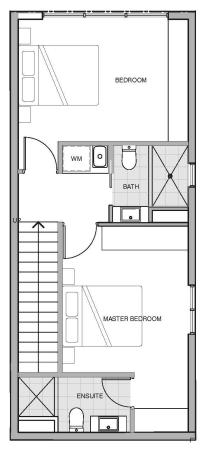

## level 01 — apartment 05

2 bedroom, 2 bathroom, 1 study, 1 powder room & 2 carpark

| Bedroom      | 2                  |
|--------------|--------------------|
| Bathroom     | 2                  |
| Carpark      | 2                  |
|              |                    |
| Floor area   | 83.0m <sup>2</sup> |
| Balcony area | 7.0m <sup>2</sup>  |
|              |                    |
| Total area   | 90.0m²             |
|              |                    |
|              |                    |
| 0 0.5 1 2    | 3m                 |

[ ŵ ]

Note: Plans are indicative only and may differ slightly as a result of documentation and construction. Sizes may vary. Furniture is not included in package. Landscaping shown is indicative only. Areas are approximates only. Measurements may vary depending on methodology used.

## 105/405 Neerim Road

**CARNEGIE**, VIC

Upper Level