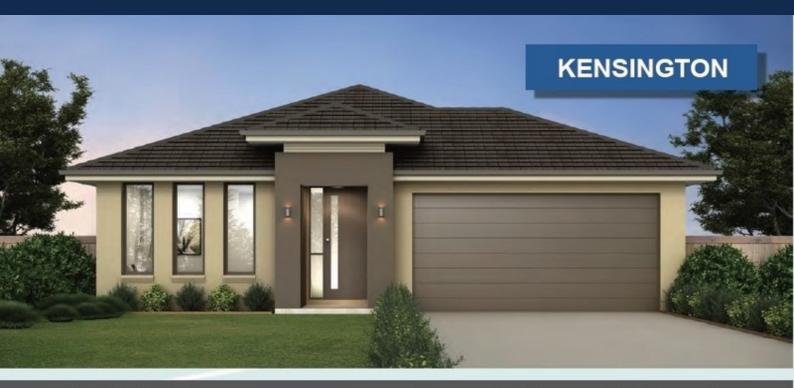

## **LOT 2607**

# Land Size: 272m<sup>2</sup>

3

2

### Lot 2607 Leakes Road TARNEIT, VIC

### Rothwell Estate Matching the Future

Melplex Real Estate is delighted to present to you this fantastic opportunity, a rare Rothwell Property, which provides a luxury and convenient lifestyle in this one of most booming suburbs in Melbourne's West.

Located on Leakes Rd in central Tarneit, the property comprises a regular rectangle shape of approximately 272sqm lot and approximately 153.17sqm of living space.

#### Also Features:

? laminate floor boards in main area with free upgrade by Glenvill

? Window coverings,

With Land settlement estimated to be mid 2019 and the construction's completion in another

**Melplex Real Estate**