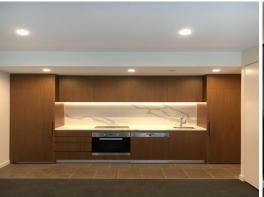

Some of its features include:

- o Two balcony
- o Miele electric oven and range hoods
- o Miele dishwasher
- o Corian Bench top
- o Tiled Flooring in the bathrooms

**Melplex Real Estate** 