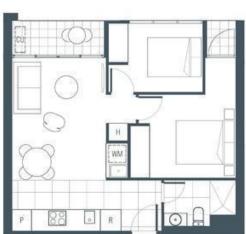

## FANTASTIC ST KILDA ROAD CITY PAD!

This luxurious apartment features 2 Bedrooms, 1 Bathroom, 1 Car space and storage cage. It is located near the Moubray Street - Stop 26 with light Trams to the CBD, South Melbourne markets, Albert Park, Botanical Gardens. The city's premier shopping, dining, entertainment, recreation and education precincts are only minutes away, while many of its finest coffee shops, eateries and boutiques, markets, parks, beaches and sports facilities are practically on your doorstep.

Some of its features include:

- o Two balcony
- o Miele electric oven and range hoods
- o Miele dishwasher
- o Corian Bench top
- o Tiled Flooring in the bathrooms

**Melplex Real Estate** 