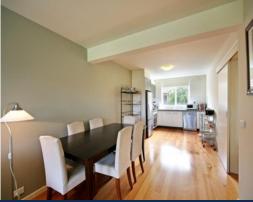

## Spacious and Bright Two Bedroom Apartment

Comprising entrance hall, spacious light filled open plan living dining with balcony, gourmet kitchen with gas cooking stainless steel appliances and dishwasher, two double bedrooms both with BIRS, beautifully appointed central bathroom with bath and shower, separate toilet and spacious separate laundry. Other features include security entrance, polished timber floors, reverse cycle heating and cooling, off street parking for 1 car. Perfectly located close to public transport and short stroll Chapel Street.