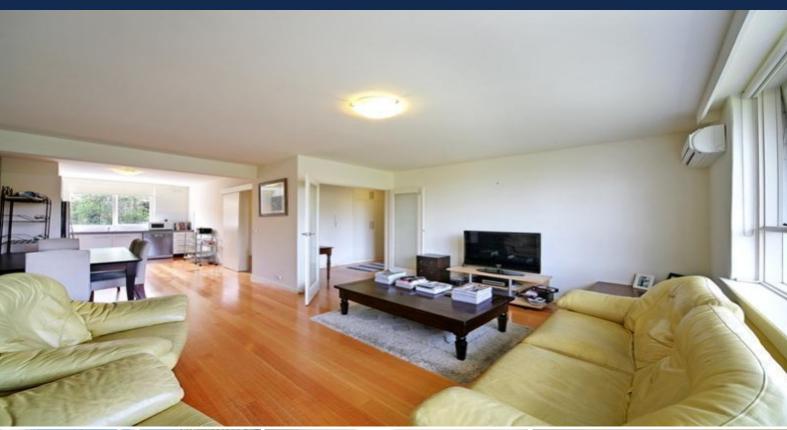

## Spacious and Bright Two Bedroom Apartment

Comprising entrance hall, spacious light filled open plan living dining with balcony, gourmet kitchen with gas cooking stainless steel appliances and dishwasher, two double bedrooms both with BIRS, beautifully appointed central bathroom with bath and shower, separate toilet and spacious separate laundry. Other features include security entrance, polished timber floors, reverse cycle heating and cooling, off street parking for 1 car. Perfectly located close to public transport and short stroll Chapel Street.