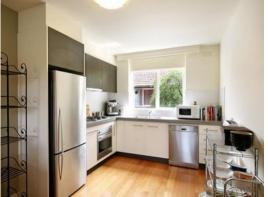

## Spacious and Bright Two Bedroom Apartment

Comprising entrance hall, spacious light filled open plan living dining with balcony, gourmet kitchen with gas cooking stainless steel appliances and dishwasher, two double bedrooms both with BIRS, beautifully appointed central bathroom with bath and shower, separate toilet and spacious separate laundry. Other features include security entrance, polished timber floors, reverse cycle heating and cooling, off street parking for 1 car. Perfectly located close to public transport and short stroll Chapel Street.