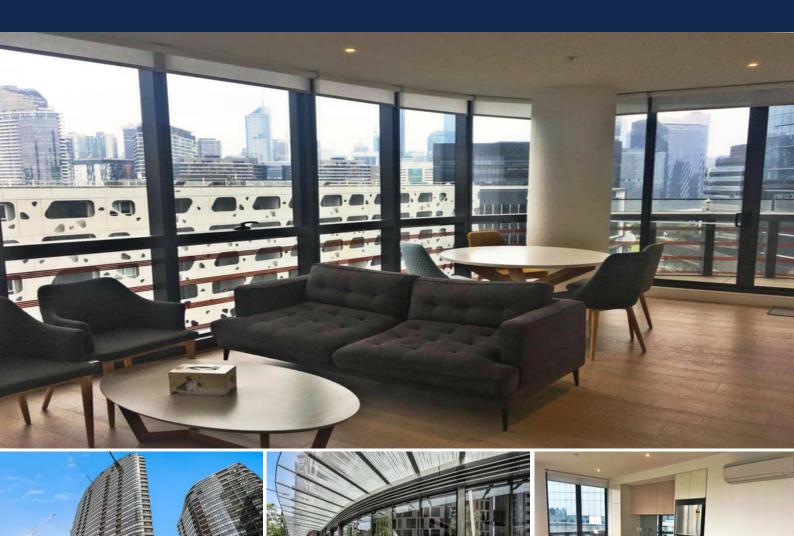

## 2 Bed Apartment In Dynamic Docklands

Live the dream in Docklands in this premium position within walking distance to public transport, waterfront dining and surrounding retails. Surrounded by expansive views over the Docklands through floor-to-ceiling walls of glass that filter in cascades of natural light, the timeless interior showcases a generous living and dining room stepping out to a nice sized balcony with Melbourne City views, and lucky residents also get to enjoy access to an array of resort-style amenities including a pool, gym and BBQ facilities.

Features: ? Generous living and dining room expanding onto a north-facing balcony with Melbourne City views

- ? Fully appointed kitchen with Miele appliances reconstituted stone bench-tops and excellent workspace
- ? Second bedroom with built-in robes