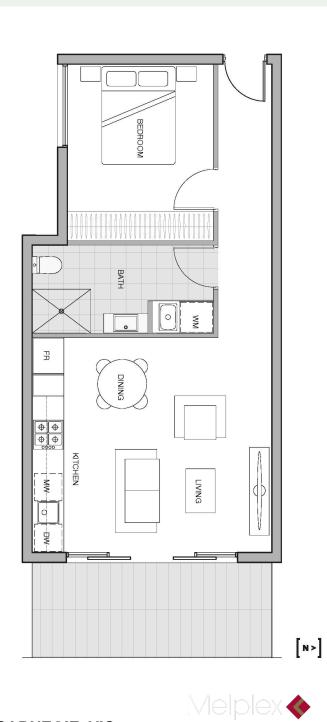

## level 02 – apartment 08 1 bedroom, 1 bathroom & 1 carpark

| Bedroom<br>Bathroom<br>Carpark | 1<br>1<br>1        |        |
|--------------------------------|--------------------|--------|
| Floor area<br>Balcony area     | 50.0m²<br>10.0m²   |        |
| Total area                     | 60.0m <sup>2</sup> |        |
| 0 0.5 1                        | 2                  | <br>3m |

[ ŵ ]

Note: Plans are indicative only and may differ slightly as a result of documentation and construction. Sizes may vary. Furniture is not included in package. Landscaping shown is indicative only. Areas are applications only. Measurements may vary depending on methodology used.