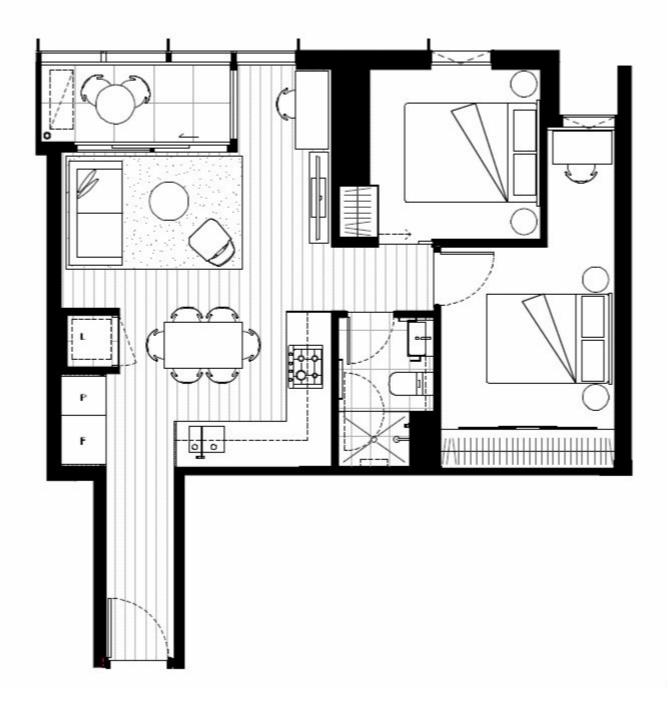

- \* Two great sized bedrooms with built in robes
- \* Spilt Air- Conditioning/Heating
- \* Spacious open plan kitchen with European style appliances & living area
- \* Timber floor in the living room
- \* Communal Gym & Lounge