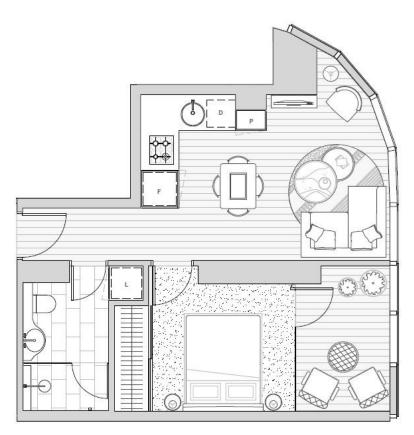

Apartment 3110, as a rare opportunity for Nomination Sales, has become available for a lucky purchaser to take over the ownership as all the similar types have been sold out.

Also features top end finishes and fittings, polished floor boards and  $\mbox{\sc Air-conditioning}.$ 